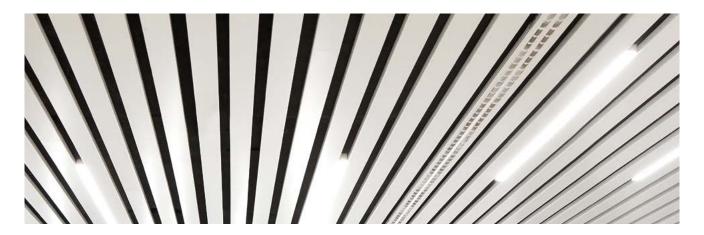

SAS720 is a linear 'plank' system, available in a variety of widths and depths depending on aesthetic preference. Highly robust and sturdy, SAS720 is suitable for service integration as an integral design feature, offering significant creative flexibility.

#### Service Integration

SAS720 profiles can be formed with apertures during manufacturing for integration with lights and other services.