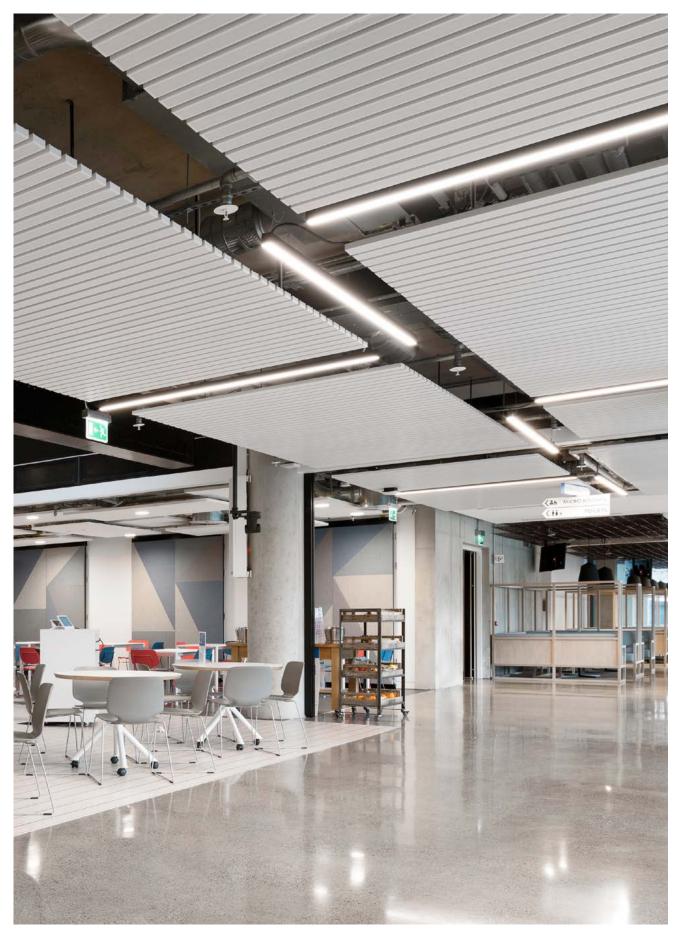

SAS720 is a linear 'plank' system, available in a variety of widths and depths depending on aesthetic preference. Highly robust and sturdy, SAS720 is suitable for service integration as an integral design feature, offering significant creative flexibility.

SAS720 comprises steel rolled c-profiles which hook over the carrier. Costs can be controlled through wider profile spacing if required.

#### Service Integration

SAS720 profiles can be formed with apertures during manufacturing for integration with lights and other services.

## LinkedIn EMEA HQ

Location **Dublin, Ireland**Architect **RKD Architects** 

Contractor
Walls Construction
Purpose
Commercial