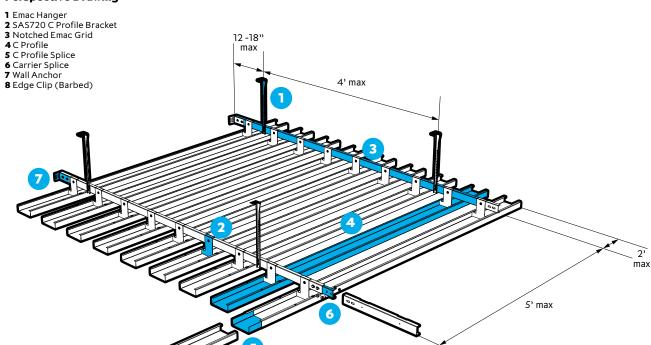

### **Perspective Drawing**

SAS720 comprises steel rolled c-profiles which hook over the carrier. Costs can be controlled through wider profile spacing if required.

#### **Profile Sizes**

| Length | 10'      |
|--------|----------|
| Width  | 2" - 12" |

Bespoke profiles sizes and waveform profiles are available on request. Longer continuous runs can be achieved through splices and profiles are secured using barbed edge clips located at the end of profiles.