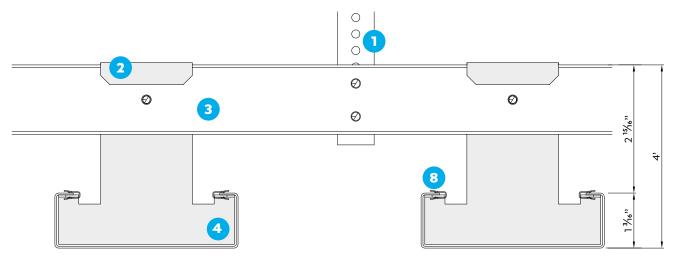

## **Section Drawing**

SAS**720** 

SAS720 comprises steel rolled c-profiles which hook over the carrier. Costs can be controlled through wider profile spacing if required.

#### **Profile Sizes**

| Length | 10'      |
|--------|----------|
| Width  | 2" - 12" |

Bespoke profiles sizes and waveform profiles are available on request. Longer continuous runs can be achieved through splices and profiles are secured using barbed edge clips located at the end of profiles.