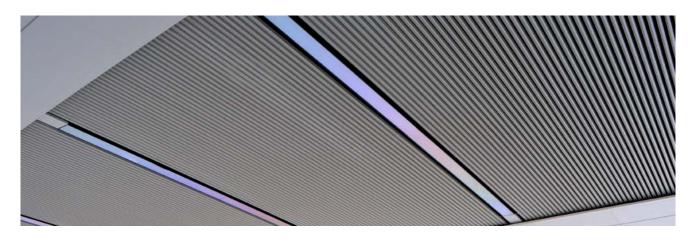

# ЪЯ

SAS730 is a linear profile system offering 'H' and 'U' formed profiles for an alternative aesthetic finish. The system is ideally suited to premium retail environments and other, similar high traffic areas requiring smoke extraction applications.

As an aluminum-extruded profile system, SAS730 offers superior quality, bespoke finishes and can accommodate complex geometry.