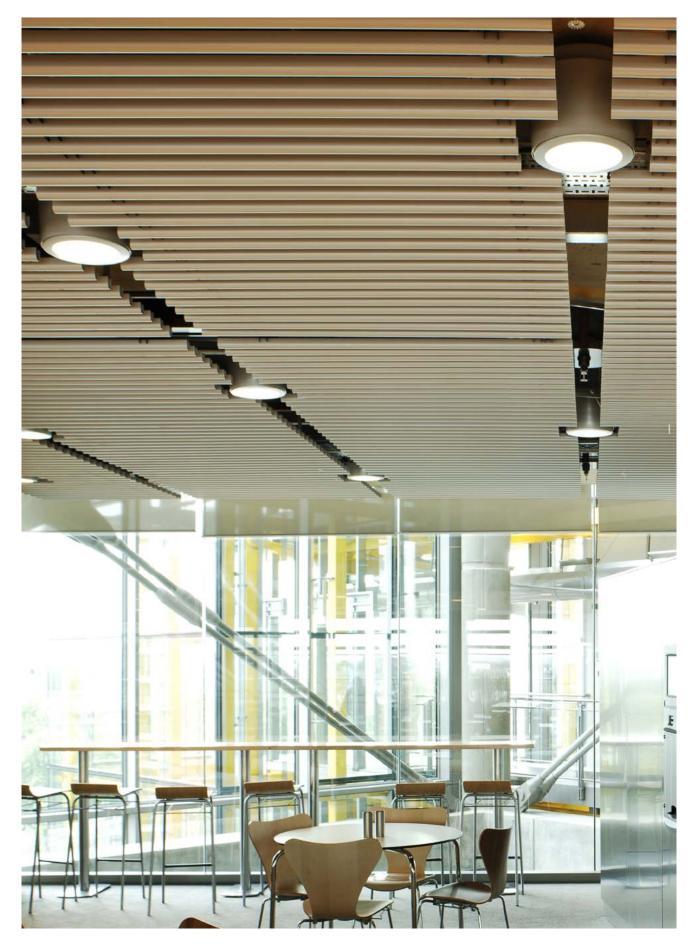

# ЪЯ

SAS730 is a linear profile system offering 'H' and 'U' formed profiles for an alternative aesthetic finish. The system is ideally suited to premium retail environments and other, similar high traffic areas requiring smoke extraction applications.

As an aluminum-extruded profile system, SAS730 offers superior quality, bespoke finishes and can accommodate complex geometry.

#### Service Integration

Service integration is limited to separately mounted services in between profiles.