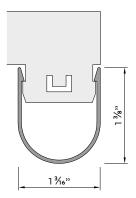

#### **Profile Sizes**

| Length | 10' Max. |
|--------|----------|
| Length | TO IMAX. |
| Width  | 1' Min   |

Bespoke profile sizes and waveform profiles are available on request. SAS730 is limited to 10' lengths max.