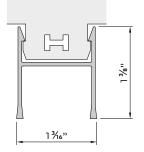

#### **Profile Sizes**

| Length | 10' Max. |
|--------|----------|
| Length | TO IMAX. |
| Width  | 1' Min   |

Bespoke profile sizes and waveform profiles are available on request. SAS730 is limited to 10' lengths max.

#### Section and detail drawings

#### Section and detail drawings

Other profiles available for further information please contact the technical design team.