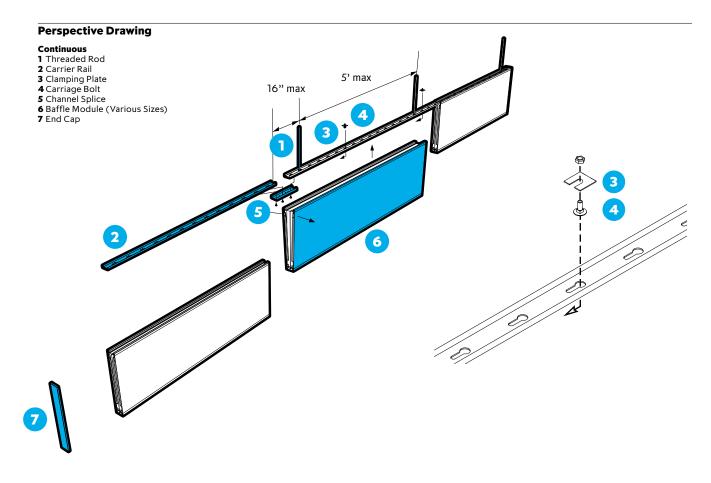

Linear baffles intended for long continuous runs are supplied loose for on-site assembly.

# Perspective Drawing Linear 1 Carrier Rail 2 Clamping Bracket Assembly 3 Baffel Module 4 End Cap Variable