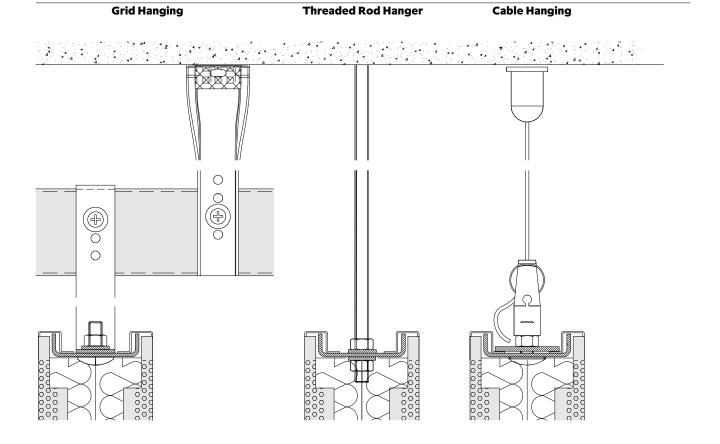

### **Baffle Sizes**

Baffles can come in a variety of lengths and depth, minimum 4 inches maximum 18 inches. Bespoke baffle sizes and shapes are also available on request.

Note Individual baffles are supplied assembled ready for installation on-site.

Linear baffles intended for long continuous runs are supplied loose for on-site assembly.