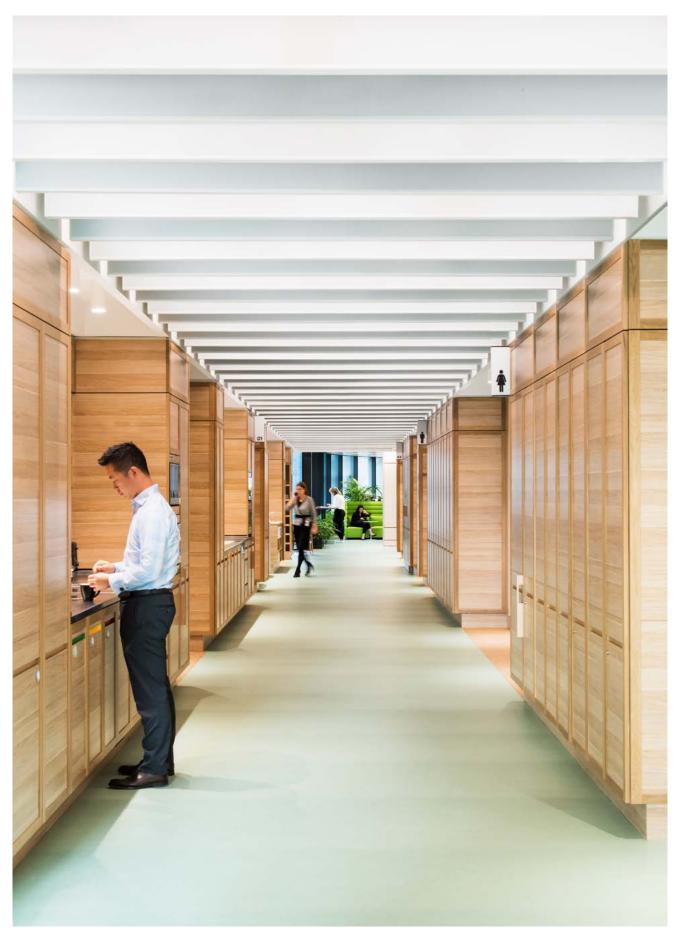

A rectilinear baffle system offering acoustic performance in exposed soffit interiors.

\*Note SAS products are tested in accordance with UK standard Dnfw this means CAC will be 2-2.5dB greater. For more information, please see page 19.

SAS500 acoustic baffles offer a visually engaging alternative to suspended acoustic ceiling systems, ideal for exposed soffit areas. Baffles offer good sound absorption, effectively controlling reverberation within these highly sound reflective interiors. Available in numerous colors and sizes, the baffles can be suspended at a range of heights for further visual interest.

### LinkedIn EMEA HQ

Location **Dublin, Ireland**Architect **RKD Architects** 

Contractor
Walls Construction
Purpose
Commercial