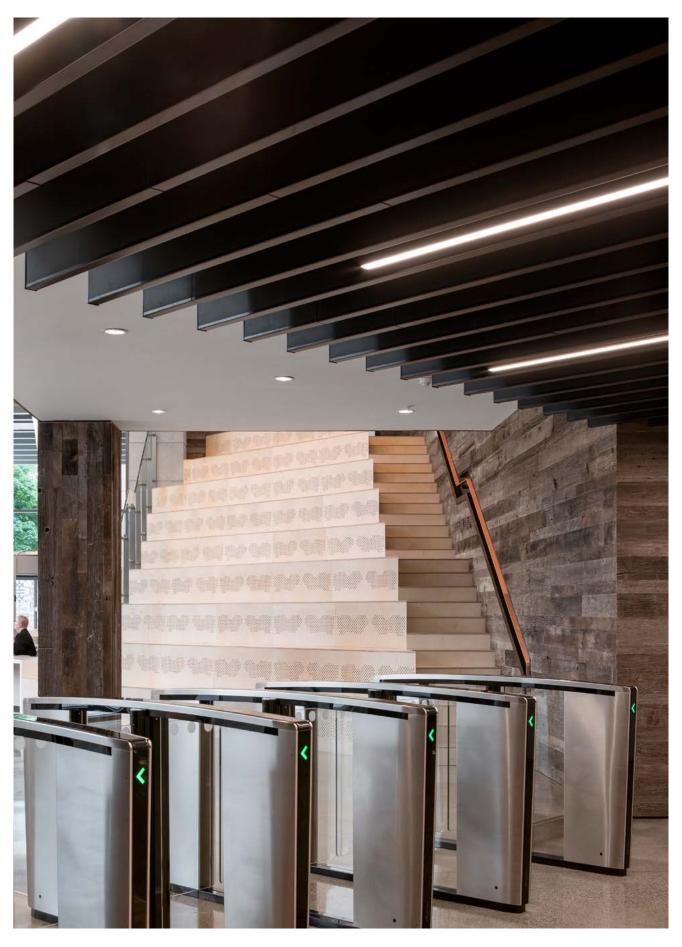

A rectilinear baffle system offering acoustic performance in exposed soffit interiors.

\*Note SAS products are tested in accordance with UK standard Dnfw this means CAC will be 2-2.5dB greater. For more information, please see page 19.

SAS500 acoustic baffles offer a visually engaging alternative to suspended acoustic ceiling systems, ideal for exposed soffit areas. Baffles offer good sound absorption, effectively controlling reverberation within these highly sound reflective interiors. Available in numerous colors and sizes, the baffles can be suspended at a range of heights for further visual interest.

### Lendlease, Barangaroo

Location Sydney, Australia Architect Hassell Studio Sydney Contractor **Lendlease** Purpose **Commercial** 