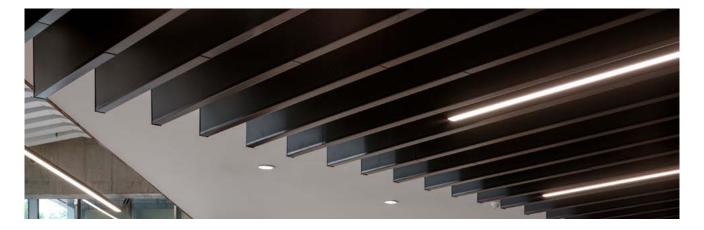

SAS500 acoustic baffles offer a visually engaging alternative to suspended acoustic ceiling systems, ideal for exposed soffit areas. Baffles offer good sound absorption, effectively controlling reverberation within these highly sound reflective interiors. Available in numerous colors and sizes, the baffles can be suspended at a range of heights for further visual interest.

### Lendlease, Barangaroo

Location Sydney, Australia Architect Hassell Studio Sydney Contractor **Lendlease** Purpose **Commercial** 

### LinkedIn EMEA HQ

Location **Dublin, Ireland**Architect **RKD Architects** 

Contractor
Walls Construction
Purpose
Commercial