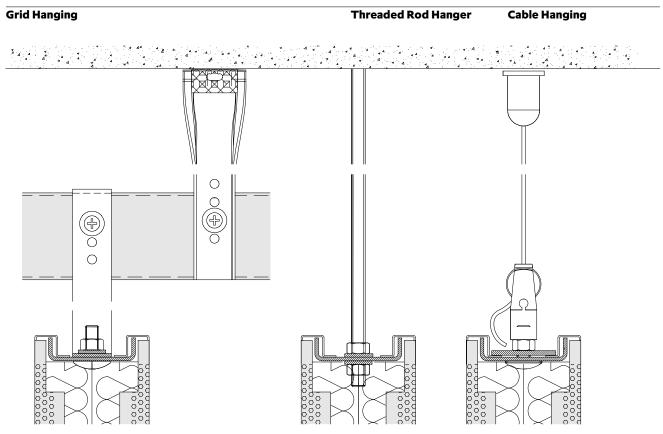

### **Baffle Sizes**

Baffles can come in a variety of lengths and depth, minimum 4 inches maximum 18 inches. Bespoke baffle sizes and shapes are also available on request.

Note Individual baffles are supplied assembled ready for installation on-site.

Linear baffles intended for long continuous runs are supplied loose for on-site assembly.