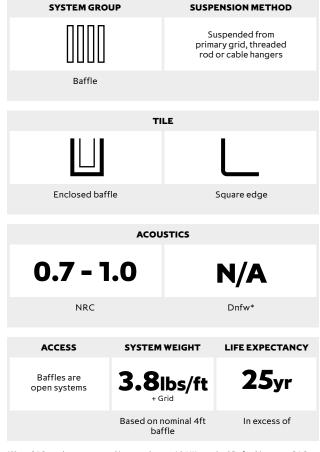

A rectilinear baffle system offering acoustic performance in exposed soffit interiors.

\*Note SAS products are tested in accordance with UK standard Dnfw this means CAC will be 2-2.5dB greater. For more information, please see page 19.

SAS500 acoustic baffles offer a visually engaging alternative to suspended acoustic ceiling systems, ideal for exposed soffit areas. Baffles offer good sound absorption, effectively controlling reverberation within these highly sound reflective interiors. Available in numerous colors and sizes, the baffles can be suspended at a range of heights for further visual interest.

### **Baffle Sizes**

Baffles can come in a variety of lengths and depth, minimum 4 inches maximum 18 inches. Bespoke baffle sizes and shapes are also available on request.

Note Individual baffles are supplied assembled ready for installation on-site.

Linear baffles intended for long continuous runs are supplied loose for on-site assembly.

### **Finishes**

SAS500 is available in all standard SAS finishes, please refer to page 110. Bespoke finishes are available on request.

### **Perforations**

SAS500 can be manufactured with any standard SAS perforation. For our full range of perforations, please refer to page 84. Bespoke perforations are also an option.

### **Acoustic Materials**

Acoustic mineral wool pad with black tissue face. Other acoustic materials are available, please refer to page 17.