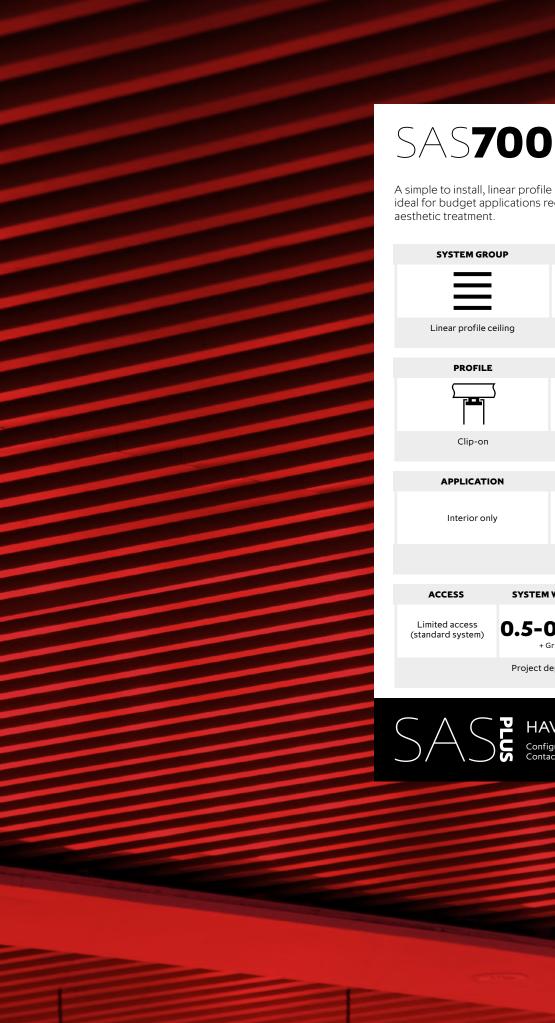

| SAS <b>7</b>                                                                                                  | 00           |                                                  |                 |  |
|---------------------------------------------------------------------------------------------------------------|--------------|--------------------------------------------------|-----------------|--|
| A simple to install, linear profile system<br>ideal for budget applications requiring<br>aesthetic treatment. |              |                                                  |                 |  |
| SYSTEM GROUP                                                                                                  |              | SUSPENSION METHOD                                |                 |  |
|                                                                                                               |              | SAS carrier profile –<br>threaded rod suspension |                 |  |
| Linear profile ceiling                                                                                        |              |                                                  |                 |  |
| PROFILE                                                                                                       |              | MATERIAL                                         |                 |  |
|                                                                                                               |              | Steel                                            |                 |  |
| Clip-on                                                                                                       |              |                                                  |                 |  |
| APPLICATION                                                                                                   |              | END CAPS                                         |                 |  |
| Interior only                                                                                                 |              | $\checkmark$                                     |                 |  |
|                                                                                                               |              |                                                  |                 |  |
| ACCESS                                                                                                        | SYSTEM       | WEIGHT                                           | LIFE EXPECTANCY |  |
| Limited access<br>(standard system)                                                                           | <b>0.5-0</b> | <b>).7</b> Ibs/Ift                               | <b>25</b> yr    |  |
| Project dep                                                                                                   |              | ependent                                         | In excess of    |  |
|                                                                                                               |              |                                                  |                 |  |

# SAS**700**

SAS700 is intended for projects requiring an aesthetic finish where tight budget control is a major factor. The system is ideally suited to expansive retail environments and other, similar high traffic areas requiring smoke extraction applications.

A highly-cost effective steel linear profile option, SAS700 comprises a steel rolled profile which simply clips into the carrier.

### **Profile Sizes**

| Standard Length | 10'              |  |
|-----------------|------------------|--|
| Standard Depths | 2 3/8" or 3 3/4" |  |
| Standard Width  | 1 3/16"          |  |

Bespoke profiles are available on request. Longer continuous runs can be achieved through splices.

### Access

Standard SAS700 systems have limited void access.

### Finishes

SAS700 is available in all standard SAS finishes, please refer to page 110. Bespoke finishes are available on request.

### End Cuts

SAS700 can be cut to size on-site during installation. SAS would only recommend square cut ends due to the inherent properties of steel.

### Service Integration

Service integration is limited to separately mounted services in between profiles.