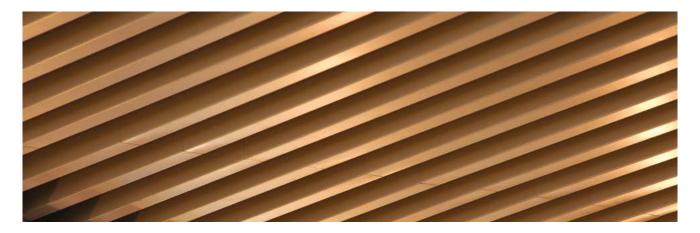

M       | WEIGHT                                           | LIFE EXPECTANCY |  |
| Limited access<br>(standard system)                                                                           | <b>0.5-0</b> | <b>).7</b> Ibs/Ift                               | <b>25</b> yr    |  |
| Project dep                                                                                                   |              | ependent                                         | In excess of    |  |
|                                                                                                               |              |                                                  |                 |  |

SASE HAVE A QUESTION? Configurable with other products. Call us. Contact us on enquiries@sasint.us

# SAS**700**



SAS700 is intended for projects requiring an aesthetic finish where tight budget control is a major factor. The system is ideally suited to expansive retail environments and other, similar high traffic areas requiring smoke extraction applications.

A highly-cost effective steel linear profile option, SAS700 comprises a steel rolled profile which simply clips into the carrier.

### **Profile Sizes**

| Standard Length | 10'              |  |
|-----------------|------------------|--|
| Standard Depths | 2 3/8" or 3 3/4" |  |
| Standard Width  | 1 3/16"          |  |

Bespoke profiles are available on request. Longer continuous runs can be achieved through splices.

### Access

Standard SAS700 systems have limited void access.

### Finishes

SAS700 is available in all standard SAS finishes