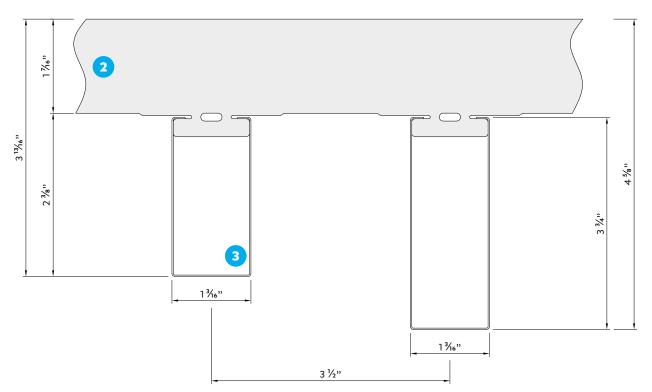

### **Profile Sizes**

| Standard Length | 10'              |  |
|-----------------|------------------|--|
| Standard Depths | 2 3/8" or 3 3/4" |  |
| Standard Width  | 1 3/16"          |  |

Bespoke profiles are available on request. Longer continuous runs can be achieved through splices.

### **Section Drawing**