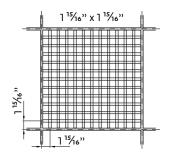

ased on a 23 5/8" x 23 5/8" panel, the cell configurations will have the corresponding open area:

| Open Area |  |
|-----------|--|
| 85.6%     |  |
| 82.2%     |  |
| 77%       |  |
| 74%       |  |
| 70%       |  |
| 66.1%     |  |
| 56%       |  |
| 49%       |  |
|           |  |

#### **Technical Support**

Please contact our technical team for all questions relating to access, security, bespoke features, service integration or load support.

# SAS**800** Trucell



#### **Perspective Drawing**

- 1 Emac Hanger
  2 Emac Suspension Bracket
  3 Main Tee
  4 Cross Tee
  5 Noggin
  6 Perimeter Trim
  7 SAS800 Trucell Lay-in Tile 5' max

12 -18" max

#### Section and detail drawings



3 15/6"

23 %"



# SAS**800** Trucell



### **Square Cells**

Standard cell sizes for 23 5/8" module















#### **Rectangle Cells**

Standard cell sizes for 23 5/8"module











SAS**800** 

### The Curve

Location
Leicester, UK
Architect
Rafael Vinoly
Architects

Contractor **Lendlease** Purpose **Leisure** 



SAS**800** 

### Westpac, Barangaroo

Location **Sydney, Australia** Architect **Geyer** 

Contractor **Lendlease** Purpose **Commercial**