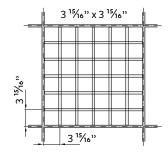

#### **Module Sizes**

23 5/8" x 23 5/8" panels and 23 5/8" x 4' (nominal depth 1' 9/16).

Cell sizes are available in seven different configurations.

| 1 15/16" X 1 15/16"                                                 | 4 ¾" x 4 ¾" |
|---------------------------------------------------------------------|-------------|
| 2 <sup>15</sup> / <sub>16</sub> × 2 <sup>15</sup> / <sub>16</sub> × | 5 %" x 5 %" |
| 3 3/8" x 3 3/8"                                                     | 7 %" x 7 %" |
| 3 <sup>3</sup> / <sub>16</sub> " x 3 <sup>3</sup> / <sub>16</sub> " |             |

### **Square Cells**

Standard cell sizes for 23 5/8" module