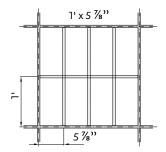

g open area:

| Open Area |  |
|-----------|--|
| 85.6%     |  |
| 82.2%     |  |
| 77%       |  |
| 74%       |  |
| 70%       |  |
| 66.1%     |  |
| 56%       |  |
| 49%       |  |
|           |  |

#### **Technical Support**

Please contact our technical team for all questions relating to access, security, bespoke features, service integration or load support.

# SAS**800** Trucell



#### **Perspective Drawing**

- 1 Emac Hanger
  2 Emac Suspension Bracket
  3 Main Tee
  4 Cross Tee
  5 Noggin
  6 Perimeter Trim
  7 SAS800 Trucell Lay-in Tile 5' max

12 -18" max

#### Section and detail drawings



3 15/6"

23 %"



# SAS**800** Trucell



### **Square Cells**

Standard cell sizes for 23 5/8" module















#### **Rectangle Cells**

Standard cell sizes for 23 5/8"module











SAS**800** 

### The Curve

Location
Leicester, UK
Architect
Rafael Vinoly
Architects

Contractor **Lendlease** Purpose **Leisure** 



SAS**800** 

### Westpac, Barangaroo

Location **Sydney, Australia** Architect **Geyer** 

Contractor **Lendlease** Purpose **Commercial**