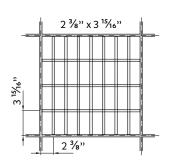

#### **Module Sizes**

23 5/8" x 23 5/8" panels and 23 5/8" x 4' (nominal depth 1' 9/16).

Cell sizes are available in seven different configurations.

| 1 15/16" X 1 15/16"                                                 | 4 ¾" x 4 ¾" |
|---------------------------------------------------------------------|-------------|
| 2 <sup>15</sup> / <sub>16</sub> × 2 <sup>15</sup> / <sub>16</sub> × | 5 %" x 5 %" |
| 3 3/8" x 3 3/8"                                                     | 7 %" x 7 %" |
| 3 <sup>3</sup> / <sub>16</sub> " x 3 <sup>3</sup> / <sub>16</sub> " |             |

#### **Rectangle Cells**

Standard cell sizes for 23 5/8"module

SAS**800** 