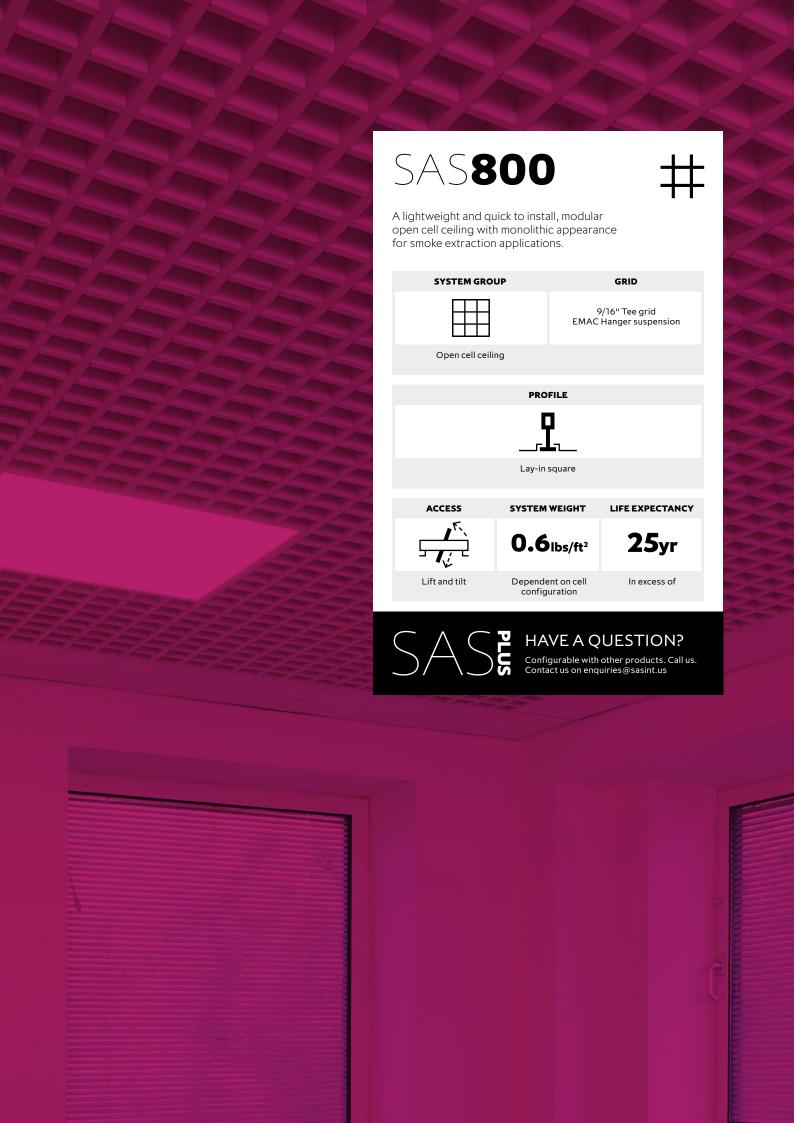

## SAS**800** Trucell

SAS800 Trucell is a decorative open cell ceiling, for airflow and smoke extraction applications. The metal ceiling system comprises a series of open cell modules designed to lay onto a suspension grid. The ceiling tiles can integrate within other metal ceiling systems and plasterboard ceilings.

#### **Module Sizes**

23 5/8" x 23 5/8" panels and 23 5/8" x 4' (nominal depth 1' 9/16).

Cell sizes are available in seven different configurations.

| 1 15/16" X 1 15/16"                                                 | 4 ¾" x 4 ¾" |
|---------------------------------------------------------------------|-------------|
| 2 <sup>15</sup> / <sub>16</sub> × 2 <sup>15</sup> / <sub>16</sub> × | 5 %" x 5 %" |
| 3 3/8" x 3 3/8"                                                     | 7 %" x 7 %" |
| 3 <sup>3</sup> / <sub>16</sub> " x 3 <sup>3</sup> / <sub>16</sub> " |             |

#### **Finishes**

International White Pre-coat as standard. SAS800 is also available in RAL colors and other bespoke PPC finishes on request.

#### Open Area

Open area is dependent on panel size. Based on a 23 5/8" x 23 5/8" panel, the cell configurations will have the corresponding open area:

| Open Area |  |
|-----------|--|
| 85.6%     |  |
| 82.2%     |  |
| 77%       |  |
| 74%       |  |
| 70%       |  |
| 66.1%     |  |
| 56%       |  |
| 49%       |  |
|           |  |

#### **Perspective Drawing**

- 1 Emac Hanger
  2 Emac Suspension Bracket
  3 Main Tee
  4 Cross Tee
  5 Noggin
  6 Perimeter Trim
  7 SAS800 Trucell Lay-in Tile 5' max

12 -18" max

#### Section and detail drawings

3 15/6"

23 %"