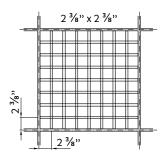

#### **Module Sizes**

23 5/8" x 23 5/8" panels and 23 5/8" x 4' (nominal depth 1' 9/16).

Cell sizes are available in seven different configurations.

| 1 15/16" X 1 15/16"                                                 | 4 ¾" x 4 ¾" |
|---------------------------------------------------------------------|-------------|
| 2 <sup>15</sup> / <sub>16</sub> × 2 <sup>15</sup> / <sub>16</sub> × | 5 %" x 5 %" |
| 3 3/8" x 3 3/8"                                                     | 7 %" x 7 %" |
| 3 <sup>3</sup> / <sub>16</sub> " x 3 <sup>3</sup> / <sub>16</sub> " |             |

### **Square Cells**

Standard cell sizes for 23 5/8" module