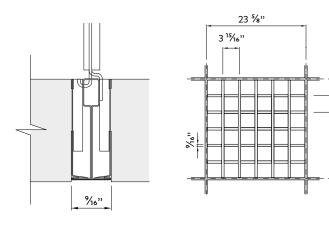

#### **Module Sizes**

23 5/8" x 23 5/8" panels and 23 5/8" x 4' (nominal depth 1' 9/16).

Cell sizes are available in seven different configurations.

| 1 15/16" X 1 15/16"                                                 | 4 ¾" x 4 ¾" |
|---------------------------------------------------------------------|-------------|
| 2 <sup>15</sup> / <sub>16</sub> × 2 <sup>15</sup> / <sub>16</sub> × | 5 %" x 5 %" |
| 3 3/8" x 3 3/8"                                                     | 7 %" x 7 %" |
| 3 <sup>3</sup> / <sub>16</sub> " x 3 <sup>3</sup> / <sub>16</sub> " |             |

#### Section and detail drawings

3 15/6"

23 %"