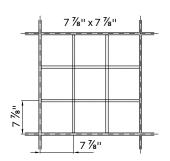

#### **Module Sizes**

23 5/8" x 23 5/8" panels and 23 5/8" x 4' (nominal depth 1' 9/16).

Cell sizes are available in seven different configurations.

| 1 15/16" X 1 15/16"                                                 | 4 ¾" x 4 ¾" |
|---------------------------------------------------------------------|-------------|
| 2 <sup>15</sup> / <sub>16</sub> × 2 <sup>15</sup> / <sub>16</sub> × | 5 %" x 5 %" |
| 3 3/8" x 3 3/8"                                                     | 7 %" x 7 %" |
| 3 <sup>3</sup> / <sub>16</sub> " x 3 <sup>3</sup> / <sub>16</sub> " |             |

### **Square Cells**

Standard cell sizes for 23 5/8" module