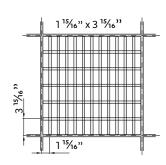

#### **Module Sizes**

23 5/8" x 23 5/8" panels and 23 5/8" x 4' (nominal depth 1' 9/16).

Cell sizes are available in seven different configurations.

| 1 15/16" X 1 15/16"                                                 | 4 ¾" x 4 ¾" |
|---------------------------------------------------------------------|-------------|
| 2 <sup>15</sup> / <sub>16</sub> × 2 <sup>15</sup> / <sub>16</sub> × | 5 %" x 5 %" |
| 3 3/8" x 3 3/8"                                                     | 7 %" x 7 %" |
| 3 <sup>3</sup> / <sub>16</sub> " x 3 <sup>3</sup> / <sub>16</sub> " |             |

#### **Rectangle Cells**

Standard cell sizes for 23 5/8"module

SAS**800** 