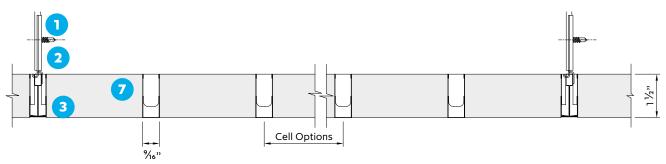

#### **Perspective Drawing**

- 1 Emac Hanger
  2 Emac Suspension Bracket
  3 Main Tee
  4 Cross Tee
  5 Noggin
  6 Perimeter Trim
  7 SAS800 Trucell Lay-in Tile 5' max

12 -18" max