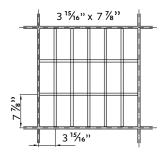

#### **Module Sizes**

23 5/8" x 23 5/8" panels and 23 5/8" x 4' (nominal depth 1' 9/16).

Cell sizes are available in seven different configurations.

| 1 15/16" X 1 15/16"                                                 | 4 ¾" x 4 ¾" |
|---------------------------------------------------------------------|-------------|
| 2 <sup>15</sup> / <sub>16</sub> × 2 <sup>15</sup> / <sub>16</sub> × | 5 %" x 5 %" |
| 3 3/8" x 3 3/8"                                                     | 7 %" x 7 %" |
| 3 <sup>3</sup> / <sub>16</sub> " x 3 <sup>3</sup> / <sub>16</sub> " |             |

#### **Rectangle Cells**

Standard cell sizes for 23 5/8"module

SAS**800** 