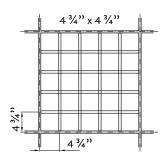

#### **Module Sizes**

23 5/8" x 23 5/8" panels and 23 5/8" x 4' (nominal depth 1' 9/16).

Cell sizes are available in seven different configurations.

| 1 15/16" X 1 15/16"                                                 | 4 ¾" x 4 ¾" |
|---------------------------------------------------------------------|-------------|
| 2 <sup>15</sup> / <sub>16</sub> × 2 <sup>15</sup> / <sub>16</sub> × | 5 %" x 5 %" |
| 3 3/8" x 3 3/8"                                                     | 7 %" x 7 %" |
| 3 <sup>3</sup> / <sub>16</sub> " x 3 <sup>3</sup> / <sub>16</sub> " |             |

### **Square Cells**

Standard cell sizes for 23 5/8" module