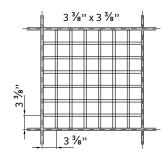

#### **Module Sizes**

23 5/8" x 23 5/8" panels and 23 5/8" x 4' (nominal depth 1' 9/16).

Cell sizes are available in seven different configurations.

| 1 15/16" X 1 15/16"                                                 | 4 ¾" x 4 ¾" |
|---------------------------------------------------------------------|-------------|
| 2 <sup>15</sup> / <sub>16</sub> × 2 <sup>15</sup> / <sub>16</sub> × | 5 %" x 5 %" |
| 3 3/8" x 3 3/8"                                                     | 7 %" x 7 %" |
| 3 <sup>3</sup> / <sub>16</sub> " x 3 <sup>3</sup> / <sub>16</sub> " |             |

### **Square Cells**

Standard cell sizes for 23 5/8" module