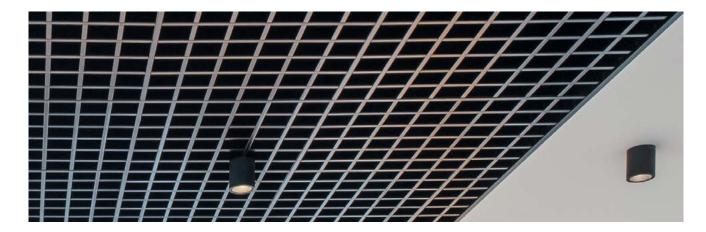

## SAS**800** Trucell

SAS800 Trucell is a decorative open cell ceiling, for airflow and smoke extraction applications. The metal ceiling system comprises a series of open cell modules designed to lay onto a suspension grid. The ceiling tiles can integrate within other metal ceiling systems and plasterboard ceilings.

Trucell is ideal for retail, transport or leisure applications with high human traffic flow. Rapid and safe smoke extraction is critical in such environments.

#### **Service Integration**

Trucell allows fire detection and control systems, air conditioning and other services to be located within the ceiling void. Traditional decorative lighting and LEDs can be installed within single or multiple adjacent cells.