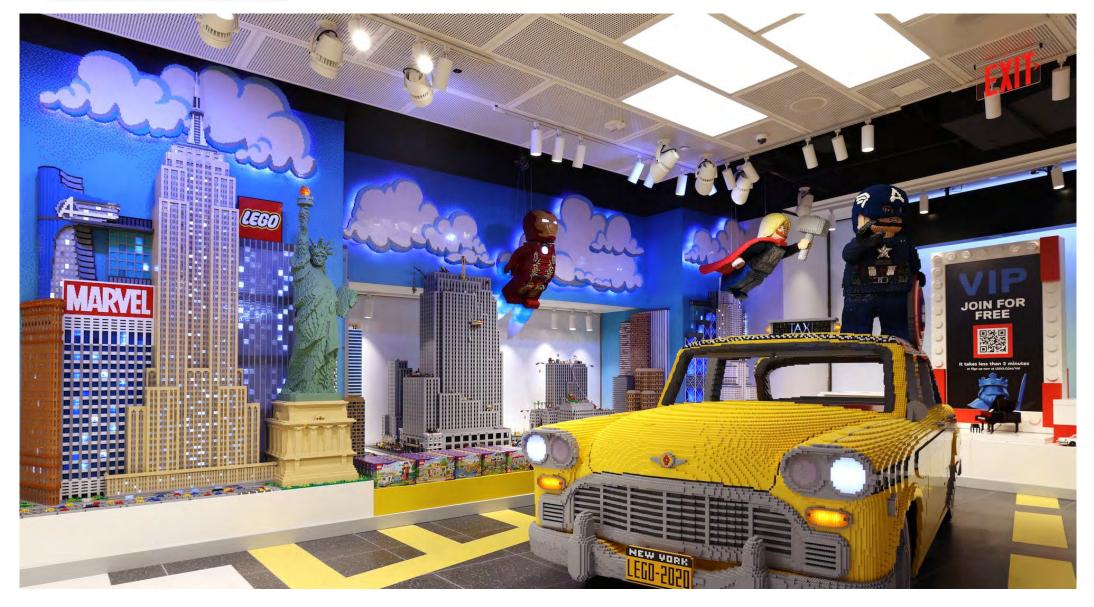

# Lego-Rockefeller Flagship Store *casestudy*

Opened in 2021, this new LEGO<sup>®</sup> Flagship store within New York City's iconic Rockefeller Center was designed to create an immersive world of LEGO bricks by blending unique digital and physical experiences. Spread over 7,175sq. ft, the two-story store is the first to feature an innovative new retail format, elements of which will be introduced to more than 100 stores worldwide in the coming year.

I truly look forward to working with the SAS team again on future projects!"

- Caleb Wiley, Project Manager Shawmut Design and Construction

Drawing upon a 'Brick' theme, SAS130 ceiling panels were perforated with the large format, square pitch S1030 pattern and configured in a 'Running Bond' brick configuration, giving the impression of large LEGO® bricks within the ceiling. Close attention was paid to the integration of mechanical and electrical services to ensure a seamless installation process.