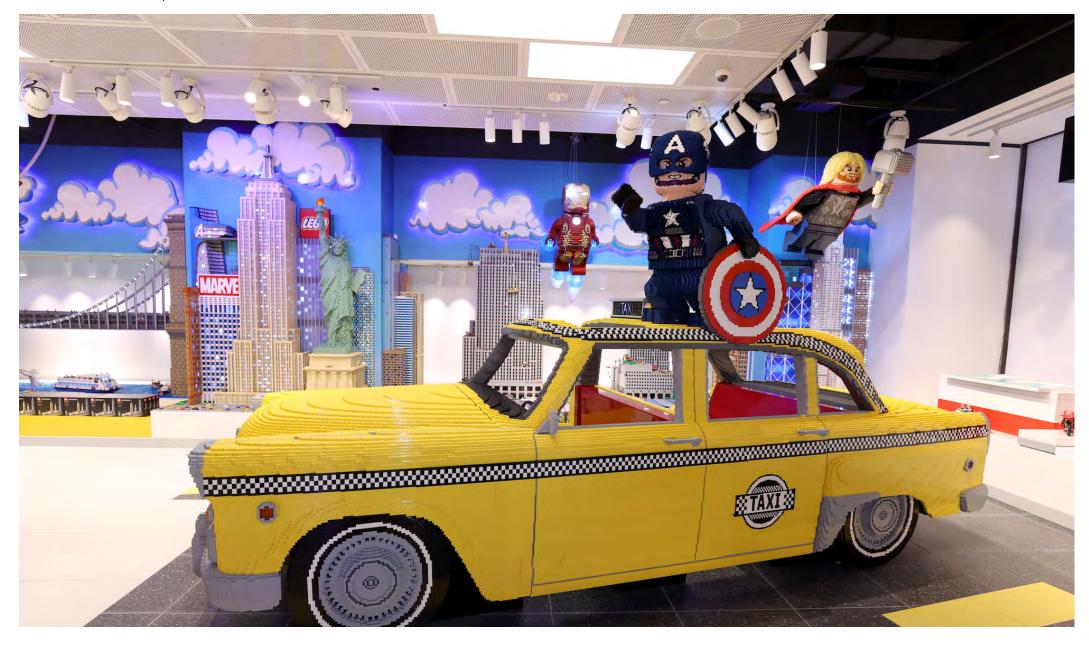

# Lego-Rockefeller Flagship Store *casestudy*

Opened in 2021, this new LEGO<sup>®</sup> Flagship store within New York City's iconic Rockefeller Center was designed to create an immersive world of LEGO bricks by blending unique digital and physical experiences. Spread over 7,175sq. ft, the two-story store is the first to feature an innovative new retail format, elements of which will be introduced to more than 100 stores worldwide in the coming year.

I truly look forward to working with the SAS team again on future projects!"

- Caleb Wiley, Project Manager Shawmut Design and Construction

Drawing upon a 'Brick' theme, SAS130 ceiling panels were perforated with the large format, square pitch S1030 pattern and configured in a 'Running Bond' brick configuration, giving the impression of large LEGO® bricks within the ceiling. Close attention was paid to the integration of mechanical and electrical services to ensure a seamless installation process.