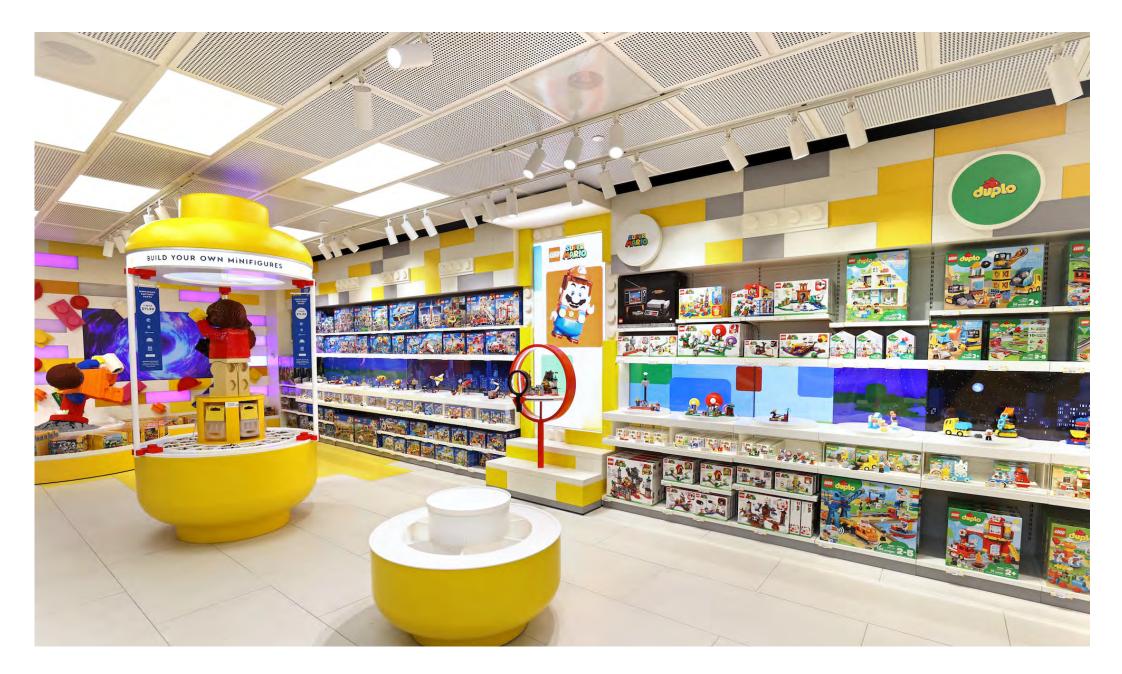

# Lego-Rockefeller Flagship Store *casestudy*

Opened in 2021, this new LEGO<sup>®</sup> Flagship store within New York City's iconic Rockefeller Center was designed to create an immersive world of LEGO bricks by blending unique digital and physical experiences. Spread over 7,175sq. ft, the two-story store is the first to feature an innovative new retail format, elements of which will be introduced to more than 100 stores worldwide in the coming year.

I truly look forward to working with the SAS team again on future projects!"

- Caleb Wiley, Project Manager Shawmut Design and Construction

Drawing upon a 'Brick' theme, SAS130 ceiling panels were perforated with the large format, square pitch S1030 pattern and configured in a 'Running Bond' brick configuration, giving the impression of large LEGO® bricks within the ceiling. Close attention was paid to the integration of mechanical and electrical services to ensure a seamless installation process.