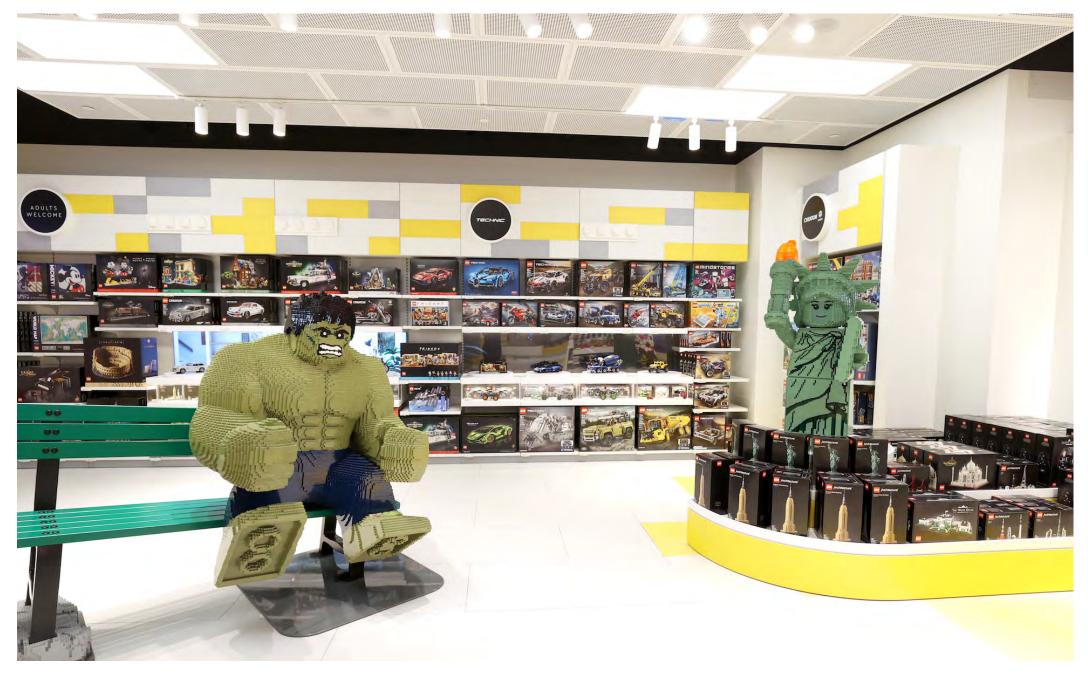

# Lego-Rockefeller Flagship Store *casestudy*

Opened in 2021, this new LEGO<sup>®</sup> Flagship store within New York City's iconic Rockefeller Center was designed to create an immersive world of LEGO bricks by blending unique digital and physical experiences. Spread over 7,175sq. ft, the two-story store is the first to feature an innovative new retail format, elements of which will be introduced to more than 100 stores worldwide in the coming year.

I truly look forward to working with the SAS team again on future projects!"

- Caleb Wiley, Project Manager Shawmut Design and Construction

Drawing upon a 'Brick' theme, SAS130 ceiling panels were perforated with the large format, square pitch S1030 pattern and configured in a 'Running Bond' brick configuration, giving the impression of large LEGO® bricks within the ceiling. Close attention was paid to the integration of mechanical and electrical services to ensure a seamless installation process.