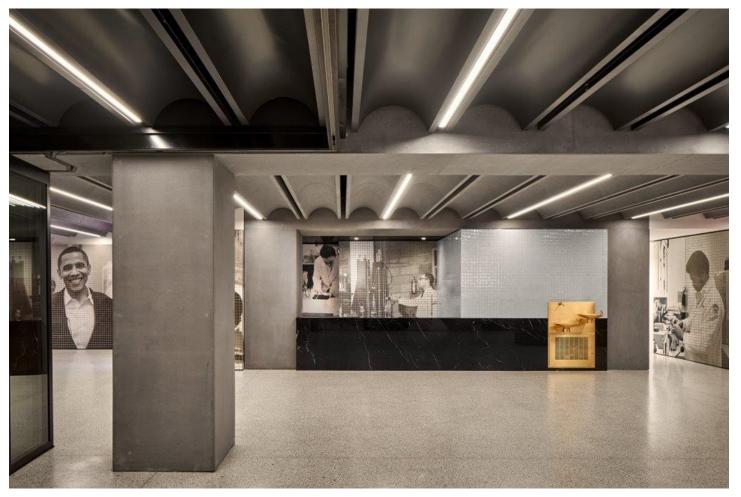

# 1199 SEIU - CASESTUDY

Located in the heart of East Manhattan, the new headquarters of the 1199SEIU building recently completed an exciting renovation. SAS was honored to provide custom ceiling elements for the meeting rooms of the main building and the circulation spaces to help both the architect and contractor realize their vision for the project.

The overall aim of the project was to make it feel more like a museum than an office building – a space that celebrates the history and tenants of the 1199SEIU building.

The custom, curved barrel vault ceilings were designed to resonate with the overall feel of the building to symbolize the resilience of the union. Each barrel vault features an ultra-discreet perforation to encourage better acoustic performance.