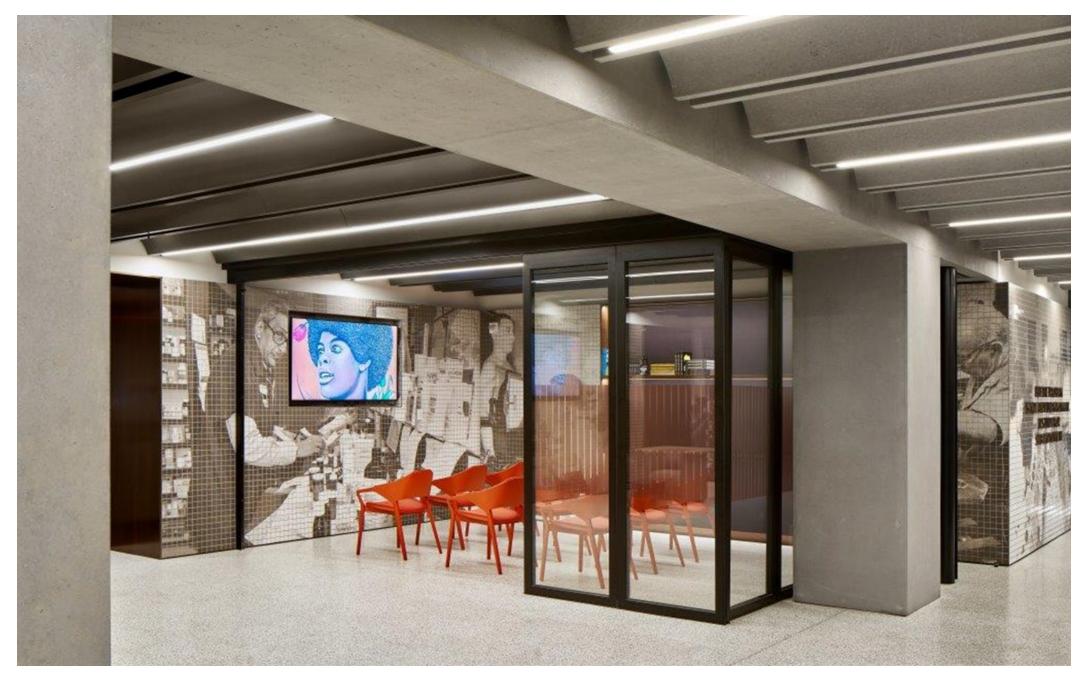

# 1199 SEIU - CASESTUDY

Located in the heart of East Manhattan, the new headquarters of the 1199SEIU building recently completed an exciting renovation. SAS was honored to provide custom ceiling elements for the meeting rooms of the main building and the circulation spaces to help both the architect and contractor realize their vision for the project.

The overall aim of the project was to make it feel more like a museum than an office building – a space that celebrates the history and tenants of the 1199SEIU building.

The custom, curved barrel vault ceilings were designed to resonate with the overall feel of the building to symbolize the resilience of the union. Each barrel vault features an ultra-discreet perforation to encourage better acoustic performance.