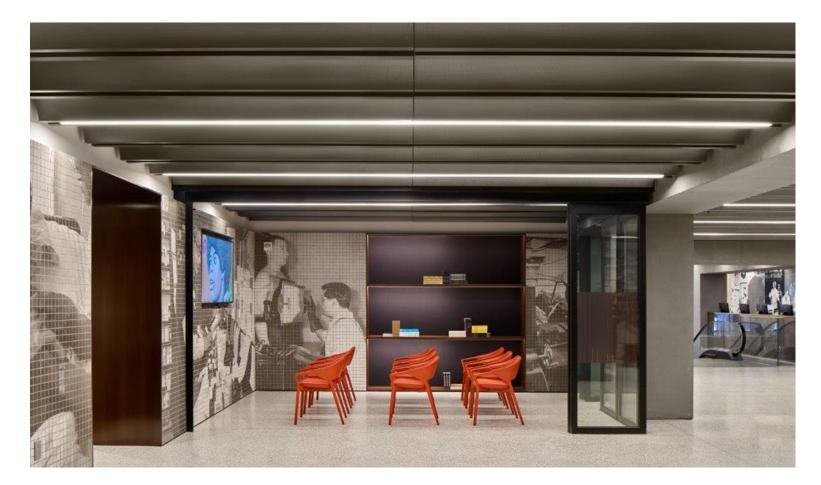

# 1199 SEIU - CASESTUDY

Located in the heart of East Manhattan, the new headquarters of the 1199SEIU building recently completed an exciting renovation. SAS was honored to provide custom ceiling elements for the meeting rooms of the main building and the circulation spaces to help both the architect and contractor realize their vision for the project.

The overall aim of the project was to make it feel more like a museum than an office building – a space that celebrates the history and tenants of the 1199SEIU building.

The custom, curved barrel vault ceilings were designed to resonate with the overall feel of the building to symbolize the resilience of the union. Each barrel vault features an ultra-discreet perforation to encourage better acoustic performance.