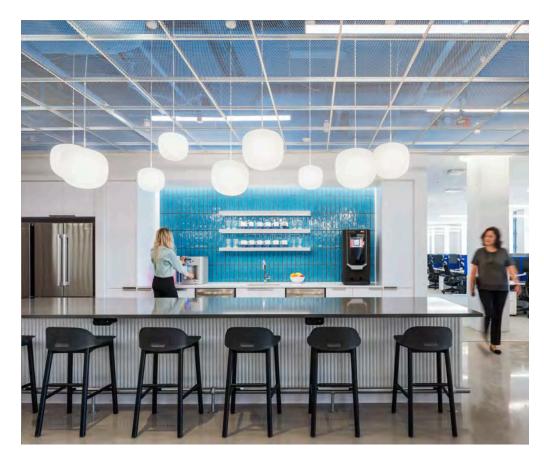

-Laura Duenas, Senior Associate, Perkins + Will

The café is specifically located in a central hub area designed for innovation and collaboration across office and laboratory areas. SAS expanded metal mesh ceilings were specified by project architect, Perkins + Will, to intentionally expose the existing structure and the historical brick building where the arrival spaces are located.

By positioning the lighting and other services above the ceiling, a clean and crisp finish is achieved within this cutting edge space.