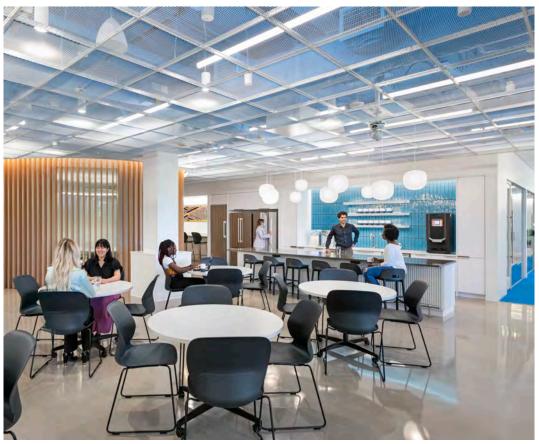

-Laura Duenas, Senior Associate, Perkins + Will

The café is specifically located in a central hub area designed for innovation and collaboration across office and laboratory areas. SAS expanded metal mesh ceilings were specified by project architect, Perkins + Will, to intentionally expose the existing structure and the historical brick building where the arrival spaces are located.

By positioning the lighting and other services above the ceiling, a clean and crisp finish is achieved within this cutting edge space.