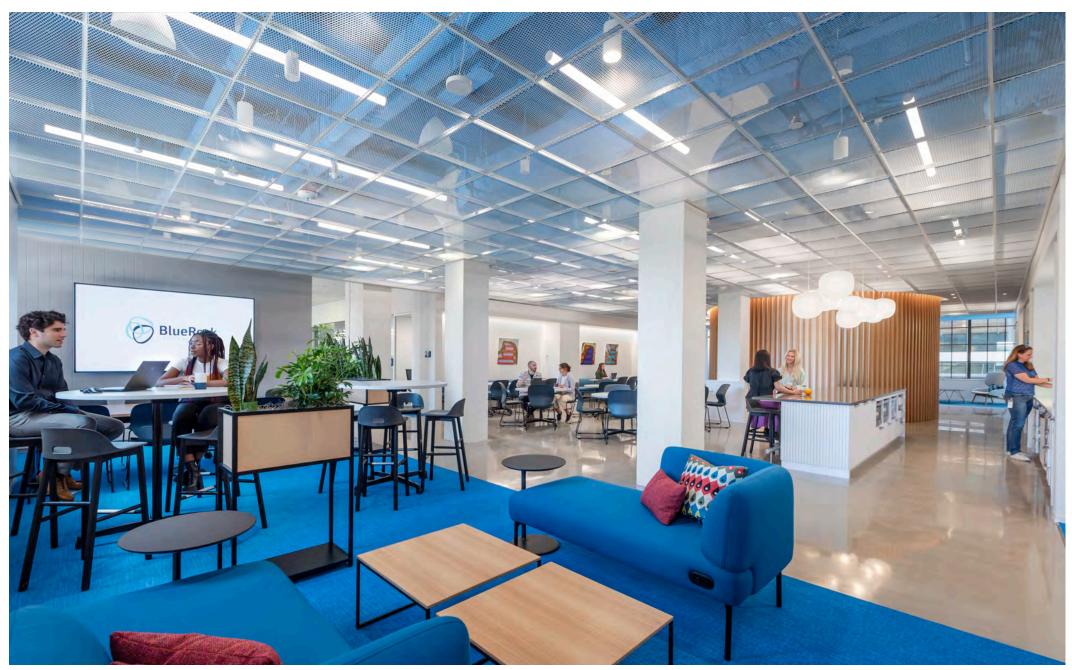

## BlueRock Therapeutics - case study

Located at the heart of Kendall Square, the dynamic spaces for BlueRock Therapeutics headquarters were designed to bring scientists and collaborators together and support cell and genetic research.

-Laura Duenas, Senior Associate, Perkins + Will

The café is specifically located in a central hub area designed for innovation and collaboration across office and laboratory areas. SAS expanded metal mesh ceilings were specified by project architect, Perkins + Will, to intentionally expose the existing structure and the historical brick building where the arrival spaces are located.

By positioning the lighting and other services above the ceiling, a clean and crisp finish is achieved within this cutting edge space.