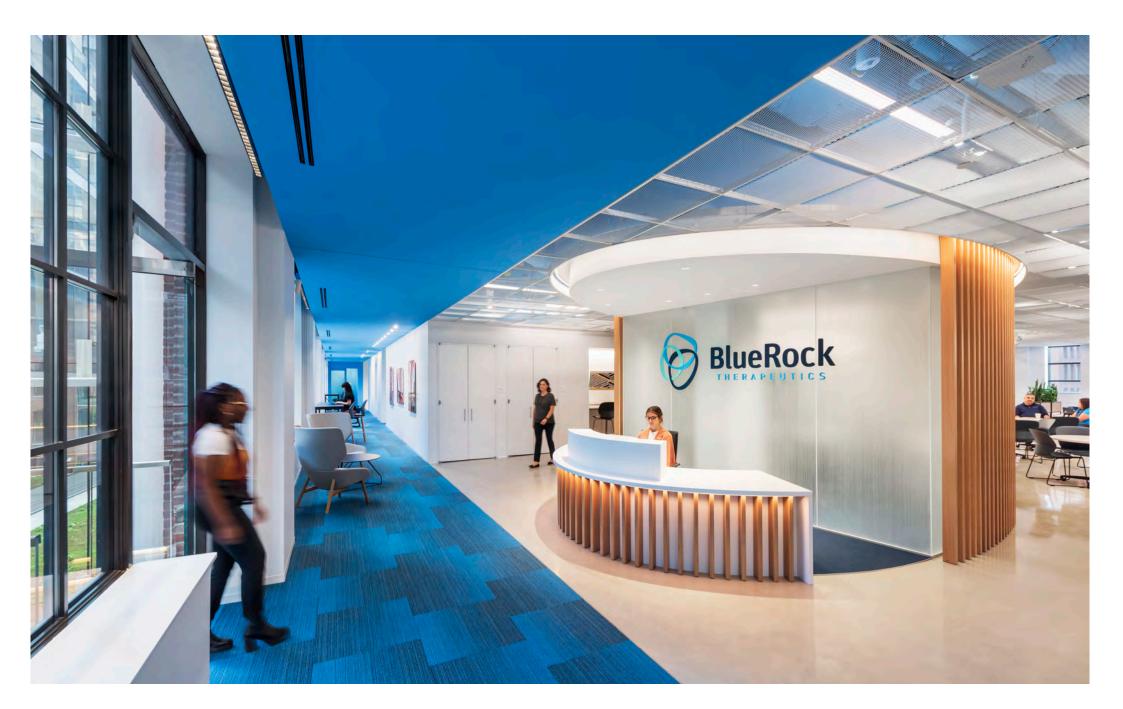

## BlueRock Therapeutics - case study

Located at the heart of Kendall Square, the dynamic spaces for BlueRock Therapeutics headquarters were designed to bring scientists and collaborators together and support cell and genetic research.

-Laura Duenas, Senior Associate, Perkins + Will

The café is specifically located in a central hub area designed for innovation and collaboration across office and laboratory areas. SAS expanded metal mesh ceilings were specified by project architect, Perkins + Will, to intentionally expose the existing structure and the historical brick building where the arrival spaces are located.