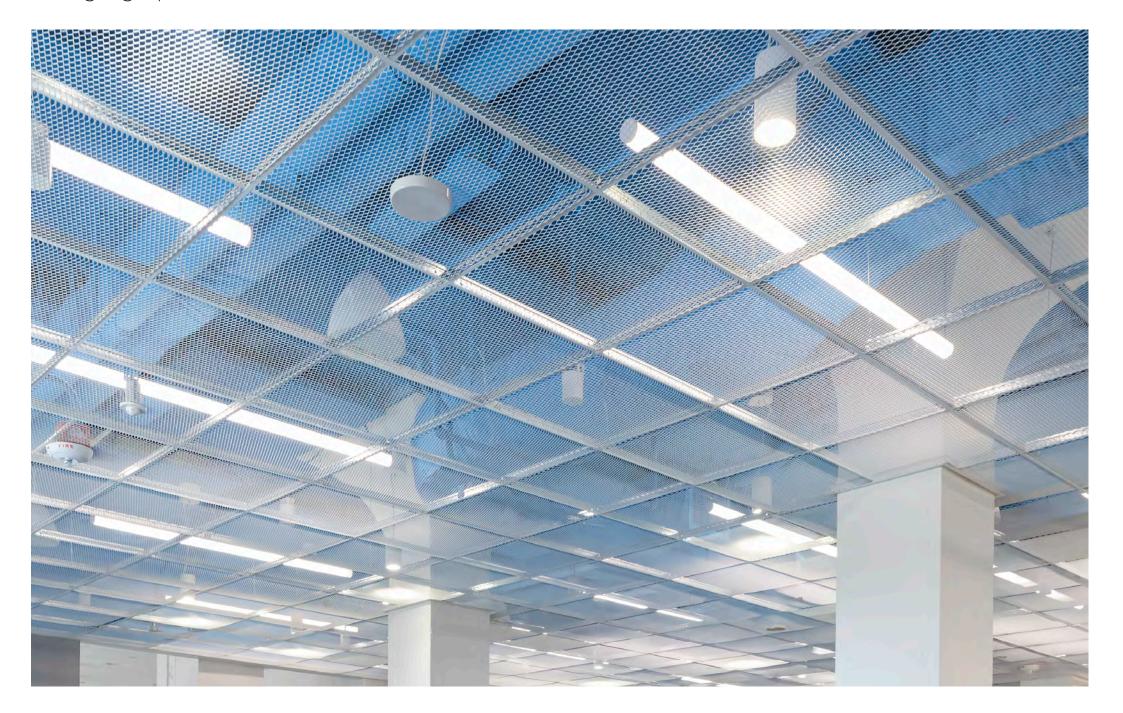

-Laura Duenas, Senior Associate, Perkins + Will

The café is specifically located in a central hub area designed for innovation and collaboration across office and laboratory areas. SAS expanded metal mesh ceilings were specified by project architect, Perkins + Will, to intentionally expose the existing structure and the historical brick building where the arrival spaces are located.

By positioning the lighting and other services above the ceiling, a clean and crisp finish is achieved within this cutting edge space.