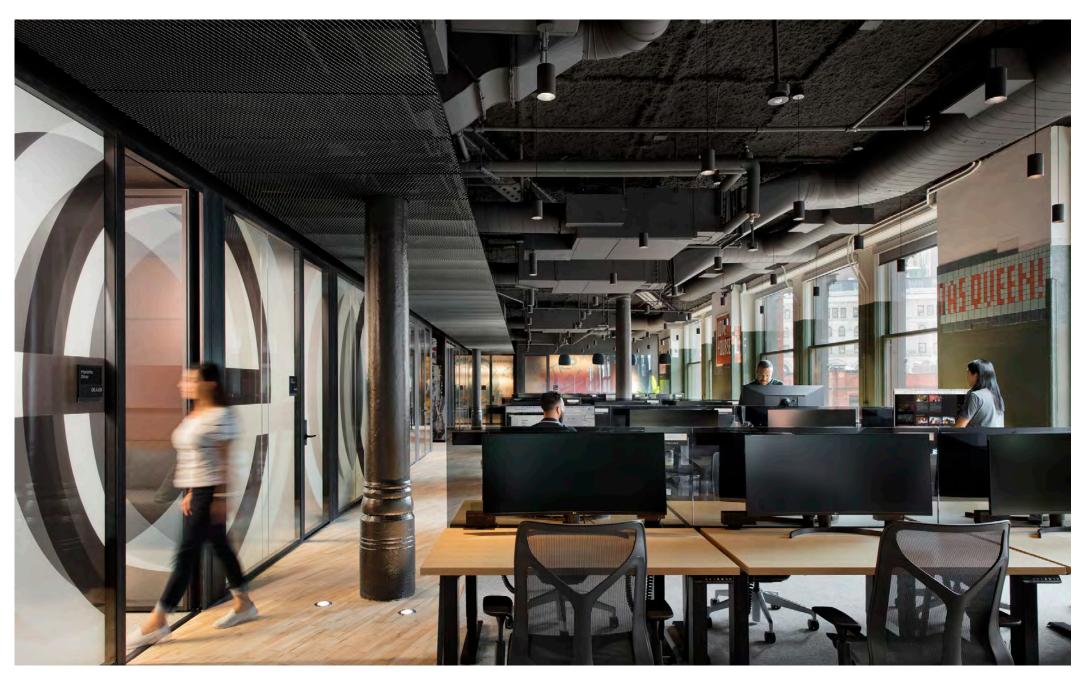

## 888 Broadway case study

This project provided a stunning new corporate headquarters for a confidential media client in New York City. The design intent from architect Gensler made use of the maximum floor to ceiling height within the recently refurbished building, exposing mechanical and electrical services and utilizing soffit applied treatments for acoustic control.

Expanded metal mesh linear rafts featured throughout the suspended ceiling design, both to screen elements of mechanical services whilst also providing esthetic feature to the ceiling plane.

SAS developed the ceiling design intent in close collaboration with Gensler, detailing an expanded metal mesh that provided a surface open area greater than 70% thereby allowing the sprinklers and lights to be positioned above the ceiling membrane thus ensuring a crisp and clean finish.

Custom bulkheads, comprising the same expanded metal mesh, completed the design, by returning the finish to the structural soffit in reception areas. The ceiling systems on the project were installed across two phases by the Donaldson Organization, for the projects construction manager, Icon Interiors.