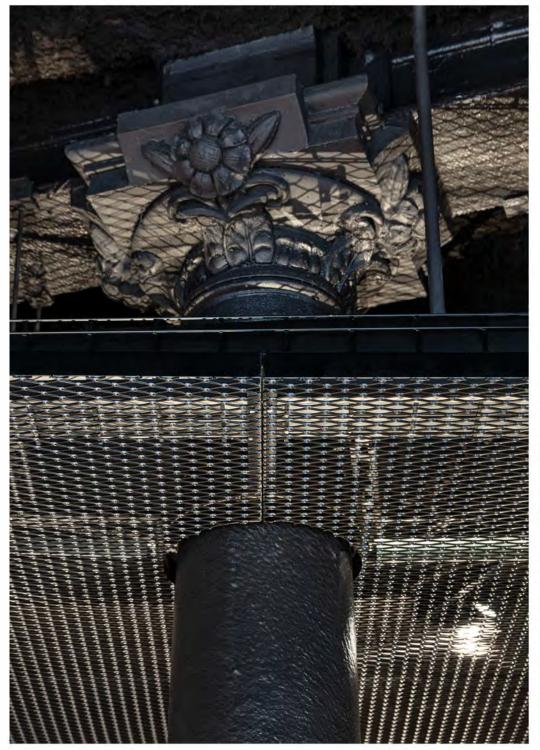

Expanded metal mesh linear rafts featured throughout the suspended ceiling design, both to screen elements of mechanical services whilst also providing esthetic feature to the ceiling plane.

SAS developed the ceiling design intent in close collaboration with Gensler, detailing an expanded metal mesh that provided a surface open area greater than 70% thereby allowing the sprinklers and lights to be positioned above the ceiling membrane thus ensuring a crisp and clean finish.

Custom bulkheads, comprising the same expanded metal mesh, completed the design, by returning the finish to the structural soffit in reception areas. The ceiling systems on the project were installed across two phases by the Donaldson Organization, for the projects construction manager, Icon Interiors.