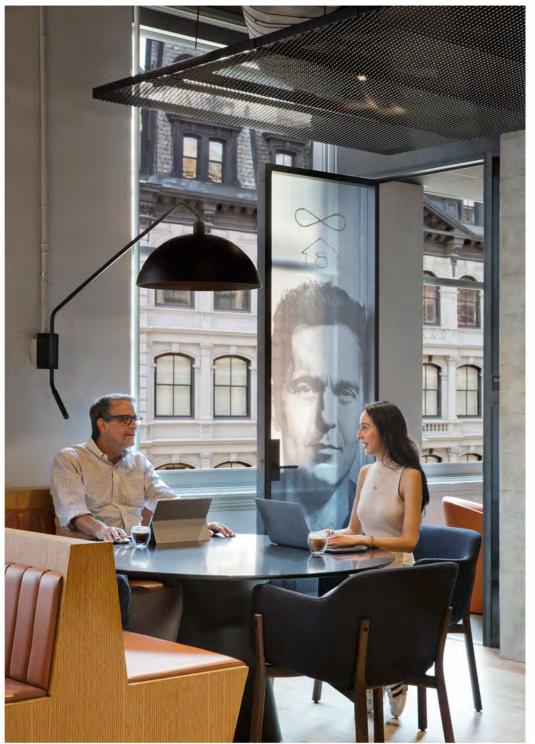

Expanded metal mesh linear rafts featured throughout the suspended ceiling design, both to screen elements of mechanical services whilst also providing esthetic feature to the ceiling plane.

SAS developed the ceiling design intent in close collaboration with Gensler, detailing an expanded metal mesh that provided a surface open area greater than 70% thereby allowing the sprinklers and lights to be positioned above the ceiling membrane thus ensuring a crisp and clean finish.

Custom bulkheads, comprising the same expanded metal mesh, completed the design, by returning the finish to the structural soffit in reception areas. The ceiling systems on the project were installed across two phases by the Donaldson Organization, for the projects construction manager, Icon Interiors.