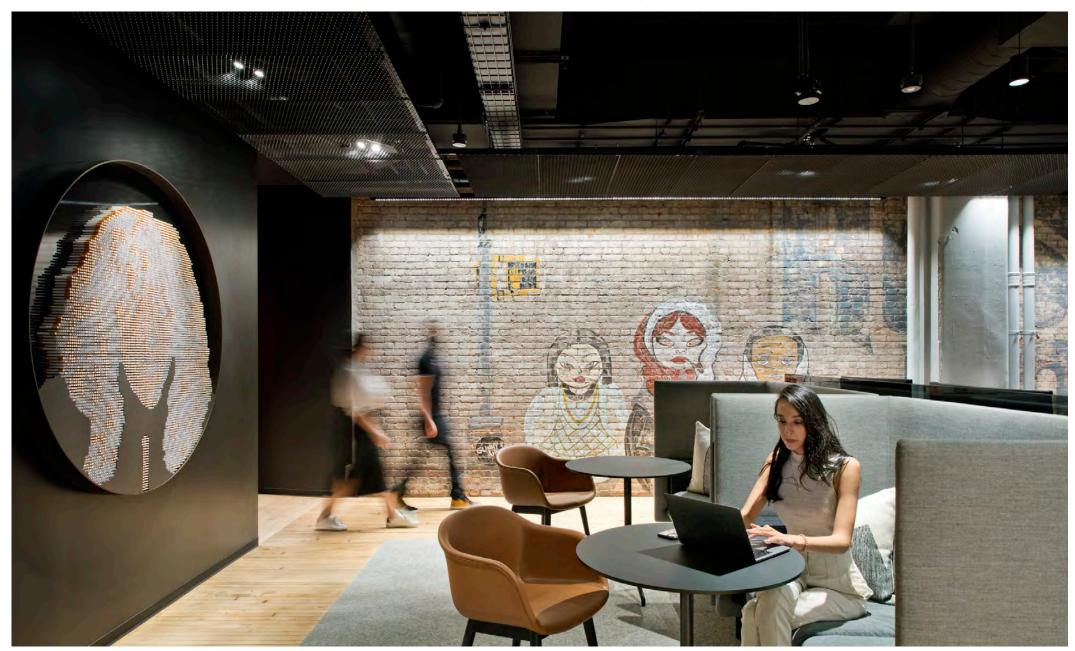

Expanded metal mesh linear rafts featured throughout the suspended ceiling design, both to screen elements of mechanical services whilst also providing esthetic feature to the ceiling plane.

SAS developed the ceiling design intent in close collaboration with Gensler, detailing an expanded metal mesh that provided a surface open area greater than 70% thereby allowing the sprinklers and lights to be positioned above the ceiling membrane thus ensuring a crisp and clean finish.

Custom bulkheads, comprising the same expanded metal mesh, completed the design, by returning the finish to the structural soffit in reception areas. The ceiling systems on the project were installed across two phases by the Donaldson Organization, for the projects construction manager, Icon Interiors.