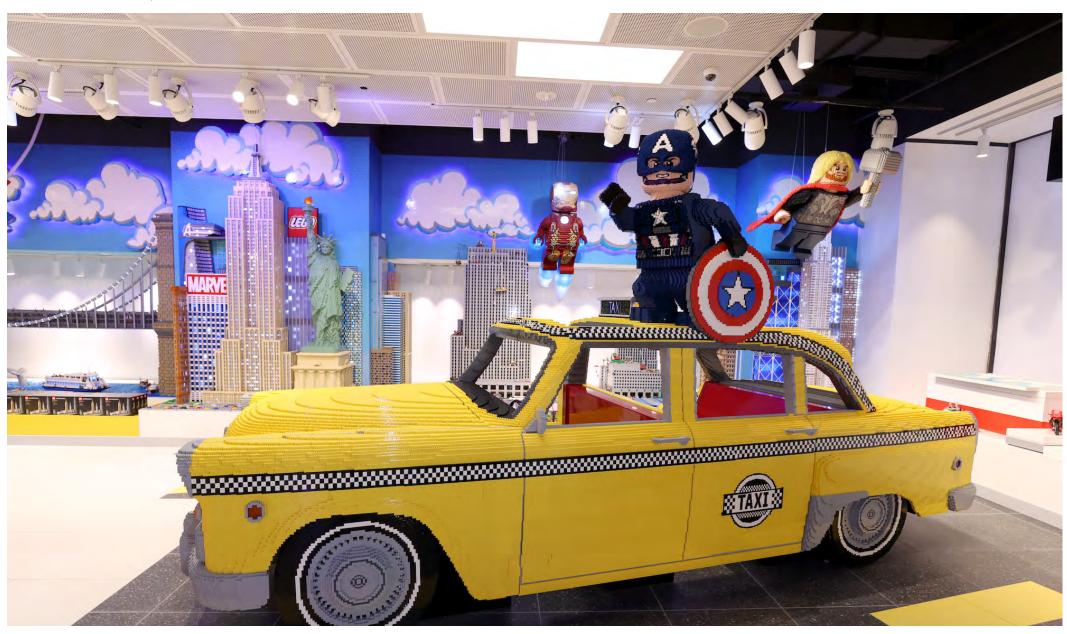

# Lego-Rockefeller Flagship Store case study

Opened in 2021, this new LEGO® Flagship store within New York City's iconic Rockefeller Center was designed to create an immersive world of LEGO bricks by blending unique digital and physical experiences. Spread over 7,175sq. ft, the two-story store is the first to feature an innovative new retail format, elements of which will be introduced to more than 100 stores worldwide in the coming year.

I truly look forward to working with the SAS team again on future projects!"

- Caleb Wiley, Project Manager Shawmut Design and Construction

Drawing upon a 'Brick' theme, SAS130 ceiling panels were perforated with the large format, square pitch S1030 pattern and configured in a 'Running Bond' brick configuration, giving the impression of large LEGO® bricks within the ceiling. Close attention was paid to the integration of mechanical and electrical services to ensure a seamless installation process.