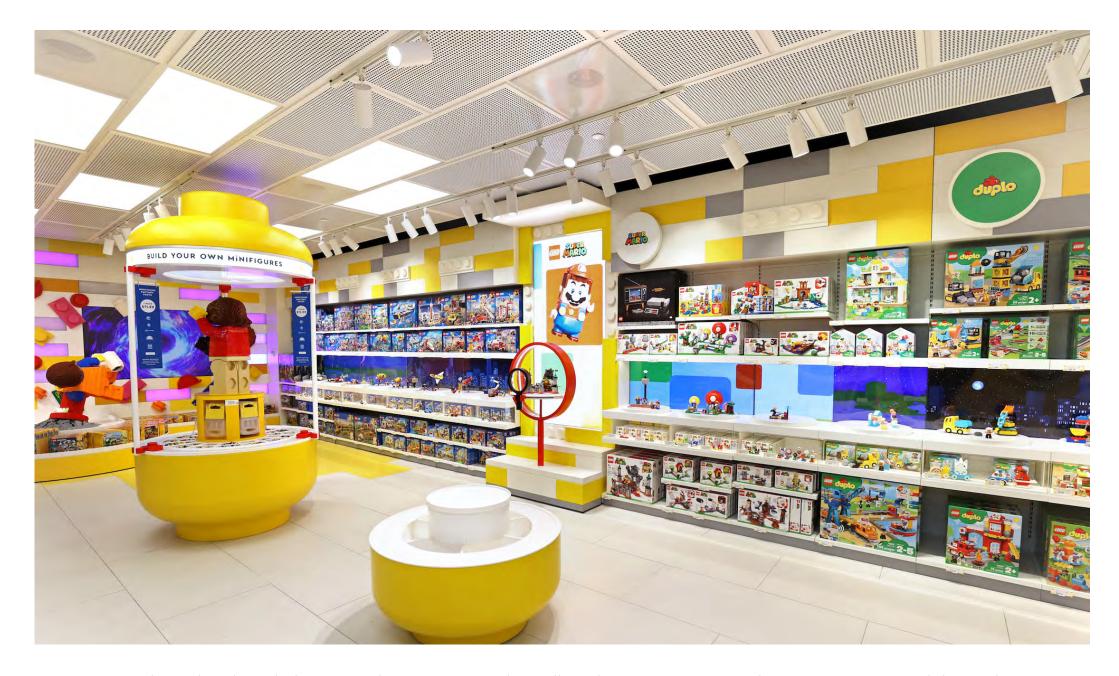

# Lego-Rockefeller Flagship Store case study

Opened in 2021, this new LEGO® Flagship store within New York City's iconic Rockefeller Center was designed to create an immersive world of LEGO bricks by blending unique digital and physical experiences. Spread over 7,175sq. ft, the two-story store is the first to feature an innovative new retail format, elements of which will be introduced to more than 100 stores worldwide in the coming year.

I truly look forward to working with the SAS team again on future projects!"

- Caleb Wiley, Project Manager Shawmut Design and Construction

Drawing upon a 'Brick' theme, SAS130 ceiling panels were perforated with the large format, square pitch S1030 pattern and configured in a 'Running Bond' brick configuration, giving the impression of large LEGO® bricks within the ceiling. Close attention was paid to the integration of mechanical and electrical services to ensure a seamless installation process.