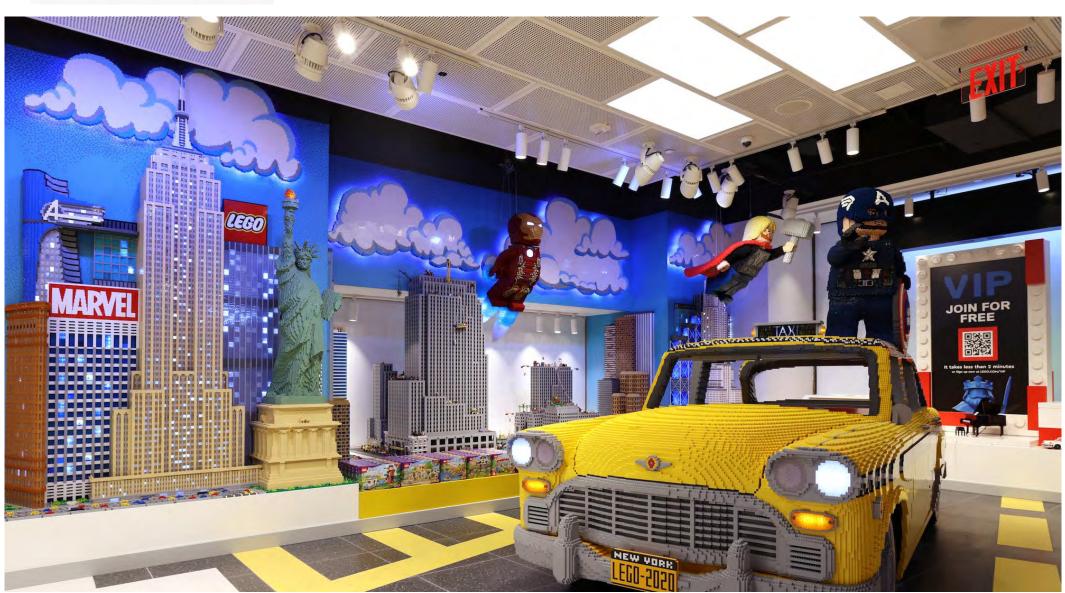

# Lego-Rockefeller Flagship Store case study

Opened in 2021, this new LEGO® Flagship store within New York City's iconic Rockefeller Center was designed to create an immersive world of LEGO bricks by blending unique digital and physical experiences. Spread over 7,175sq. ft, the two-story store is the first to feature an innovative new retail format, elements of which will be introduced to more than 100 stores worldwide in the coming year.

I truly look forward to working with the SAS team again on future projects!"

- Caleb Wiley, Project Manager Shawmut Design and Construction

Drawing upon a 'Brick' theme, SAS130 ceiling panels were perforated with the large format, square pitch S1030 pattern and configured in a 'Running Bond' brick configuration, giving the impression of large LEGO® bricks within the ceiling. Close attention was paid to the integration of mechanical and electrical services to ensure a seamless installation process.