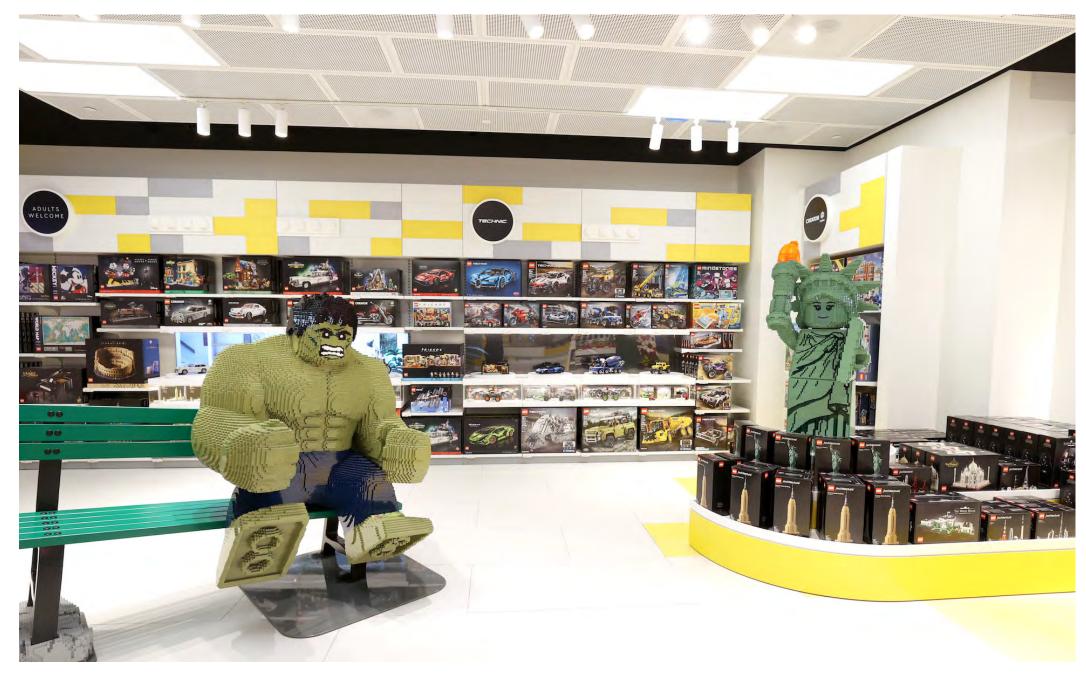

# Lego-Rockefeller Flagship Store case study

Opened in 2021, this new LEGO® Flagship store within New York City's iconic Rockefeller Center was designed to create an immersive world of LEGO bricks by blending unique digital and physical experiences. Spread over 7,175sq. ft, the two-story store is the first to feature an innovative new retail format, elements of which will be introduced to more than 100 stores worldwide in the coming year.

I truly look forward to working with the SAS team again on future projects!"

- Caleb Wiley, Project Manager Shawmut Design and Construction

Drawing upon a 'Brick' theme, SAS130 ceiling panels were perforated with the large format, square pitch S1030 pattern and configured in a 'Running Bond' brick configuration, giving the impression of large LEGO® bricks within the ceiling. Close attention was paid to the integration of mechanical and electrical services to ensure a seamless installation process.