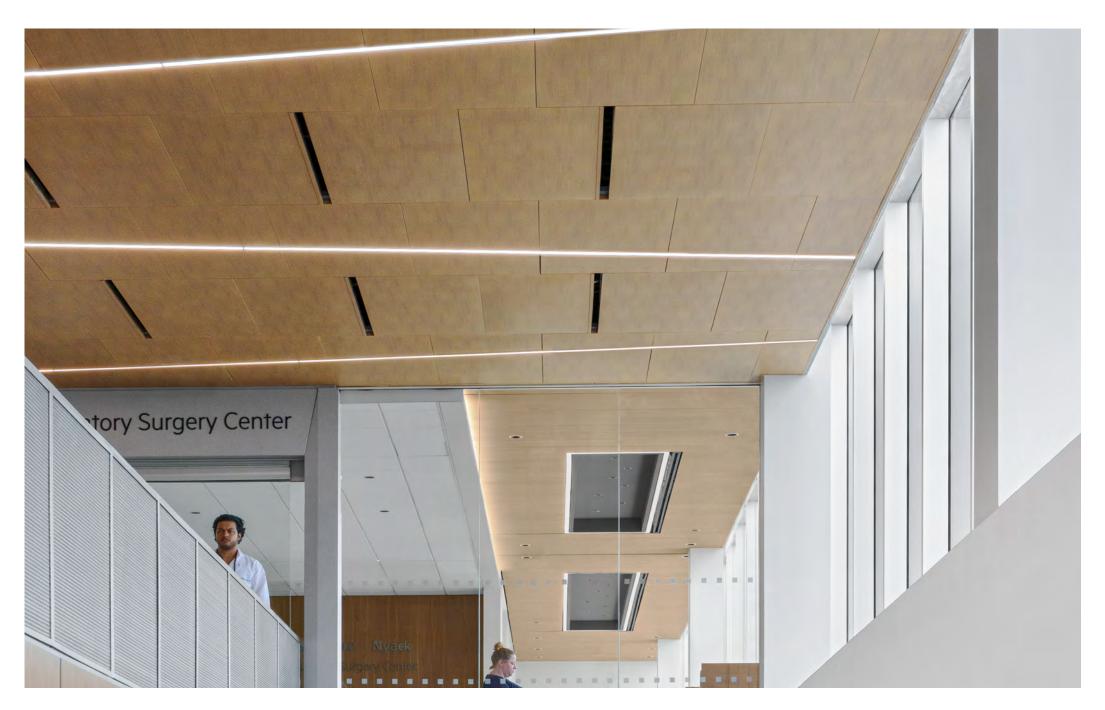

We employed our SAS175 Torsion Spring system to the double height entrance lobby, providing crisp interface details to both the linear LED lighting and the required air handling grilles.

The panels were perforated to our unique S1003 perforation, which when combined with our acoustic infill provides a class leading 0.9 NRC with a perforation that is virtually invisible when installed.

Natural daylight floods the space, complimenting the organic feel of the ceiling providing a bright, welcoming and acoustically sensitive waiting area for patients.

SAS International is a leading British manufacturer of quality metal ceilings and custom architectural metal work for over 50 years.