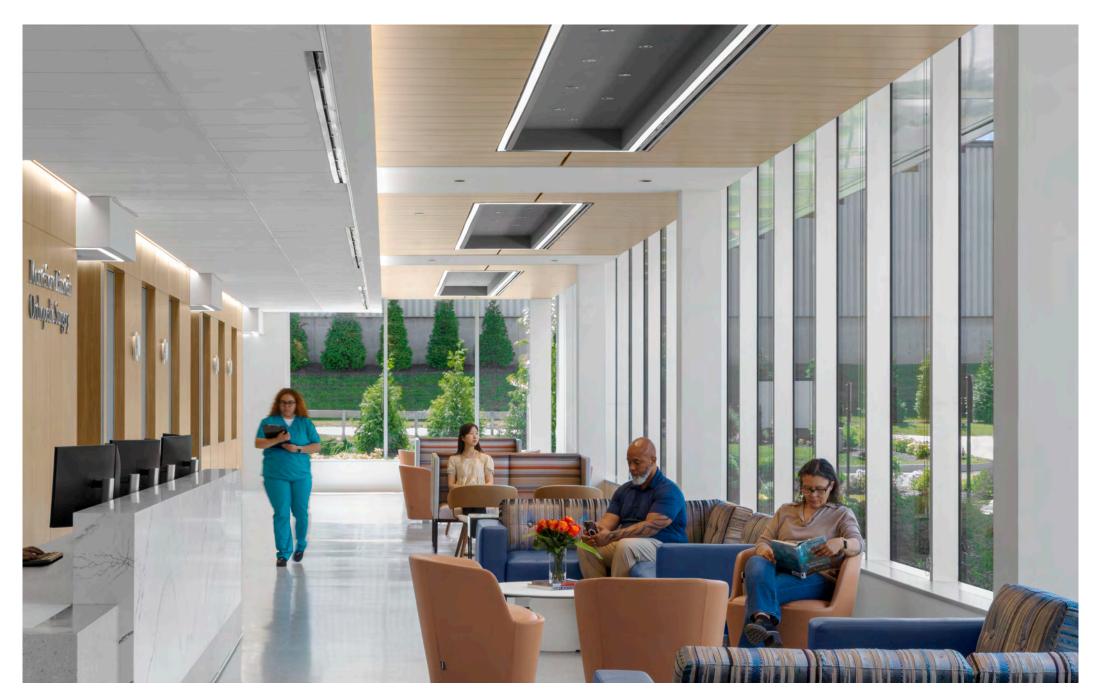

SAS worked closely with the design team to realize their design intent, coordinating and supplying two acoustic metal ceiling systems, both finished to a wood effect utilizing our dye sublimation finishing technology, to the entrance lobby and patient waiting areas.

In the patient waiting areas the hook on SAS205 system was installed, concealing the suspension grid, providing full access and coordinating neatly with the gypsum pop-up, flow bar and rectangular LED light feature.

Natural daylight floods the space, complimenting the organic feel of the ceiling providing a bright, welcoming and acoustically sensitive waiting area for patients.

SAS International is a leading British manufacturer of quality metal ceilings and custom architectural metal work for over 50 years.