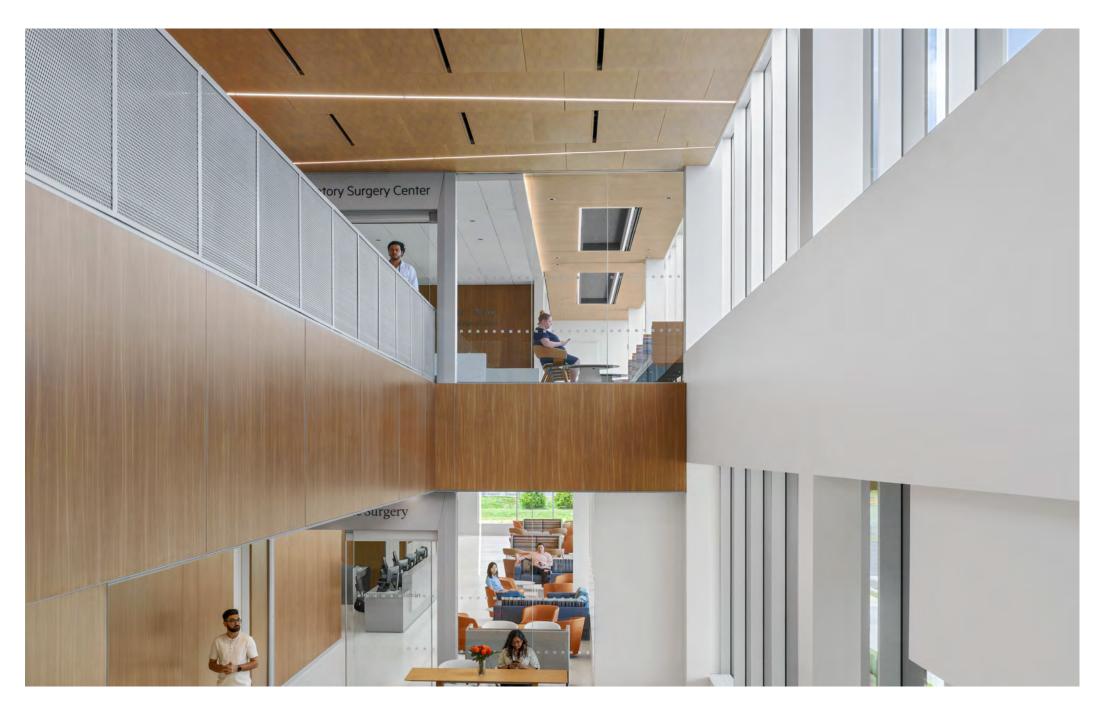

SAS worked closely with the design team to realize their design intent, coordinating and supplying two acoustic metal ceiling systems, both finished to a wood effect utilizing our dye sublimation finishing technology, to the entrance lobby and patient waiting areas.

We employed our SAS175 Torsion Spring system to the double height entrance lobby, providing crisp interface details to both the linear LED lighting and the required air handling grilles.

The panels were perforated to our unique S1003 perforation, which when combined with our acoustic infill provides a class leading 0.9 NRC with a perforation that is virtually invisible when installed.

In the patient waiting areas the hook on SAS205 system was installed, concealing the suspension grid, providing full access and coordinating neatly with the gypsum pop-up, flow bar and rectangular LED light feature.

Natural daylight floods the space, complimenting the organic feel of the ceiling providing a bright, welcoming and acoustically sensitive waiting area for patients.

SAS International is a leading British manufacturer of quality metal ceilings and custom architectural metal work for over 50 years.