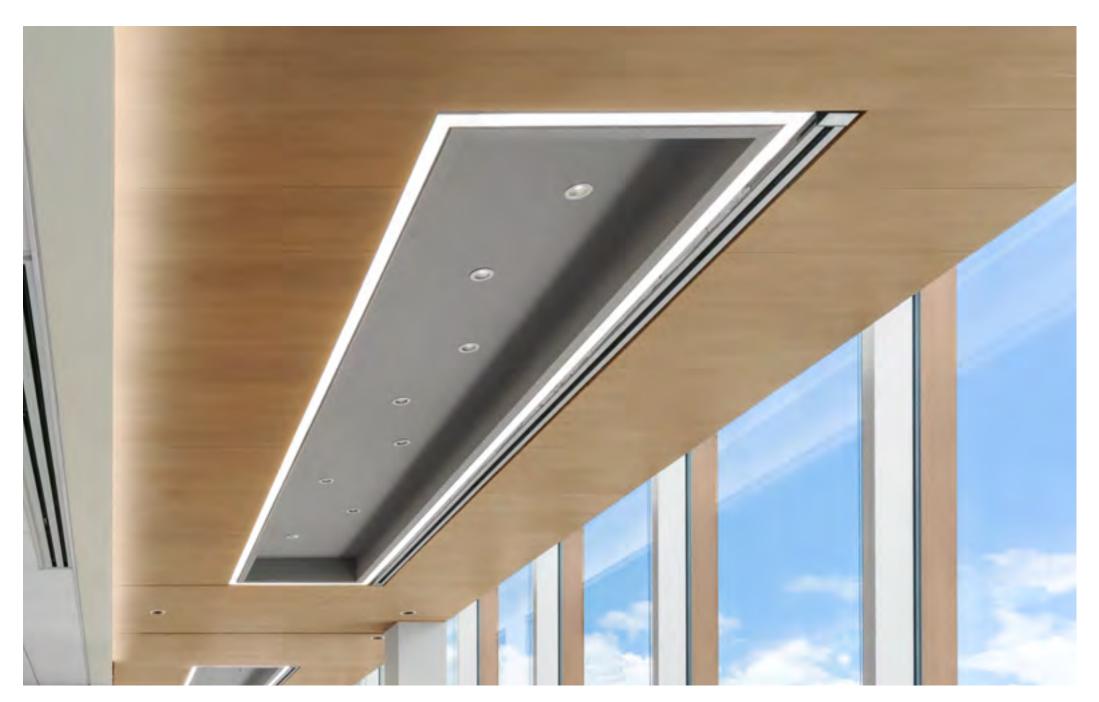

In the patient waiting areas the hook on SAS205 system was installed, concealing the suspension grid, providing full access and coordinating neatly with the gypsum pop-up, flow bar and rectangular LED light feature.

Natural daylight floods the space, complimenting the organic feel of the ceiling providing a bright, welcoming and acoustically sensitive waiting area for patients.

SAS International is a leading British manufacturer of quality metal ceilings and custom architectural metal work for over 50 years.