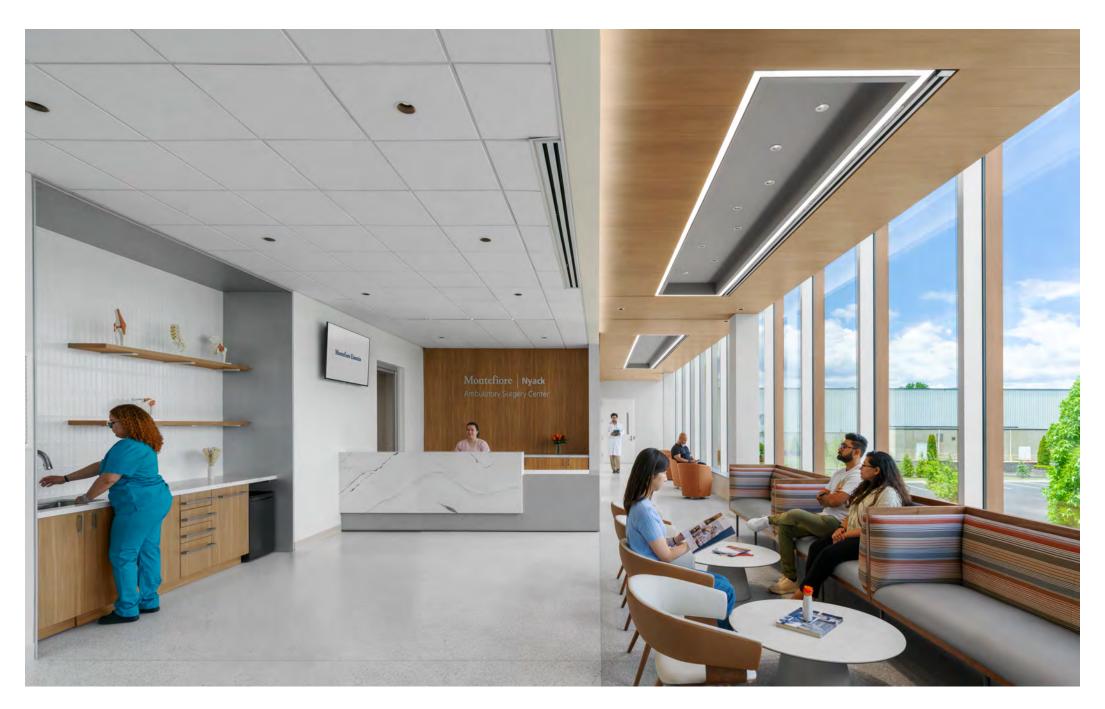

In the patient waiting areas the hook on SAS205 system was installed, concealing the suspension grid, providing full access and coordinating neatly with the gypsum pop-up, flow bar and rectangular LED light feature.

Natural daylight floods the space, complimenting the organic feel of the ceiling providing a bright, welcoming and acoustically sensitive waiting area for patients.

SAS International is a leading British manufacturer of quality metal ceilings and custom architectural metal work for over 50 years.