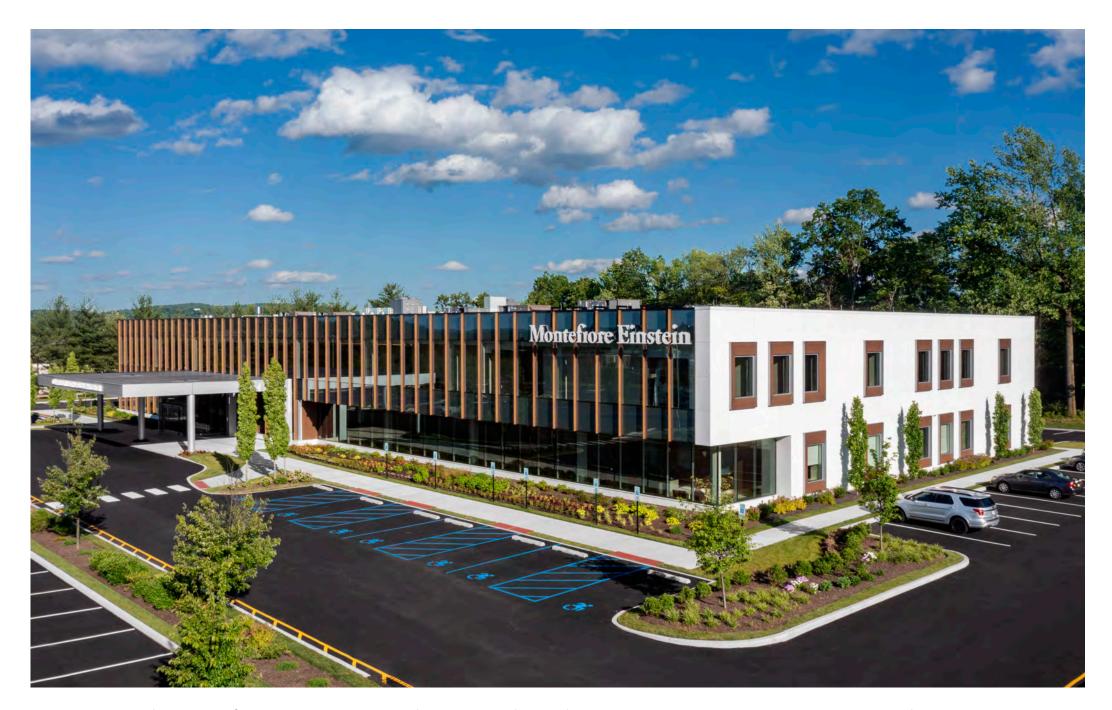

In June 2024 the Montefiore Einstein Comprehensive Orthopedic & Spine Center (M.E.C.O.S.C.) opened a multi-specialty, outpatient facility in West Nyack.

Designed by architects Gensler for Aspect Health Inc, this two-story, 60,000-square-foot building provides a best-in-class ambulatory surgery center, advanced imaging, physical and occupational therapy services along with the supporting cutting-edge medical services.

## **Project Information**

Client: Aspect Health Inc.

**Architects**: Gensler- New York

Location: 160 North Midland Ave

Nyack, NY 10960

**General Contractor**: Caldwell & Walsh

Installer: Shannon Contracting