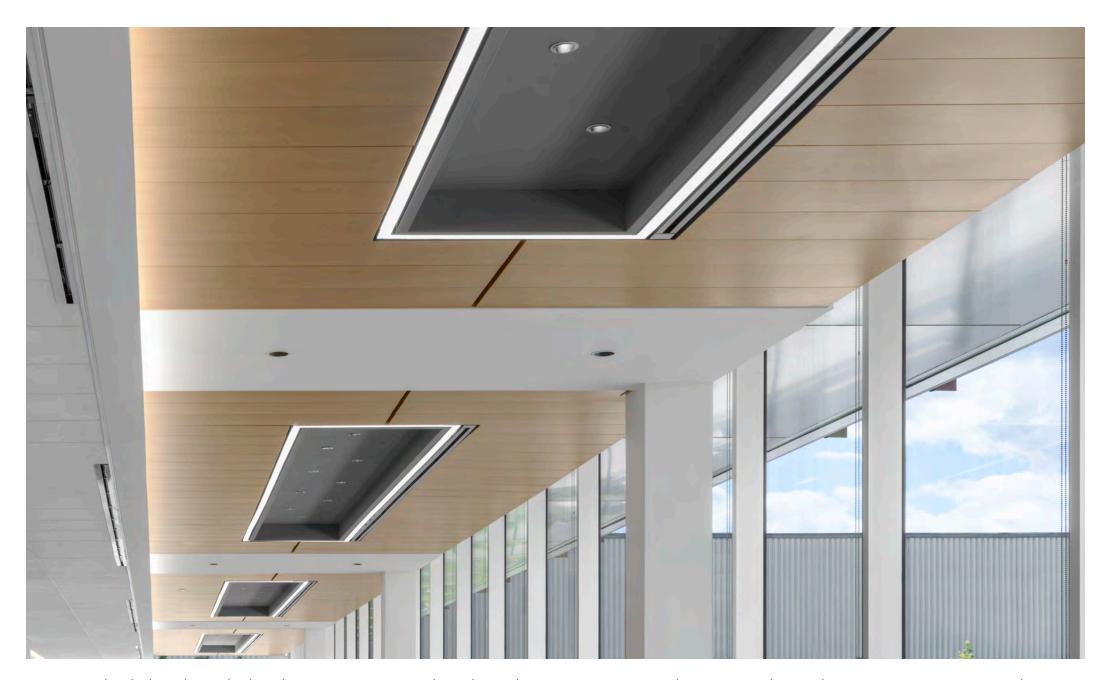

We employed our SAS175 Torsion Spring system to the double height entrance lobby, providing crisp interface details to both the linear LED lighting and the required air handling grilles.

The panels were perforated to our unique S1003 perforation, which when combined with our acoustic infill provides a class leading 0.9 NRC with a perforation that is virtually invisible when installed.

In the patient waiting areas the hook on SAS205 system was installed, concealing the suspension grid, providing full access and coordinating neatly with the gypsum pop-up, flow bar and rectangular LED light feature.