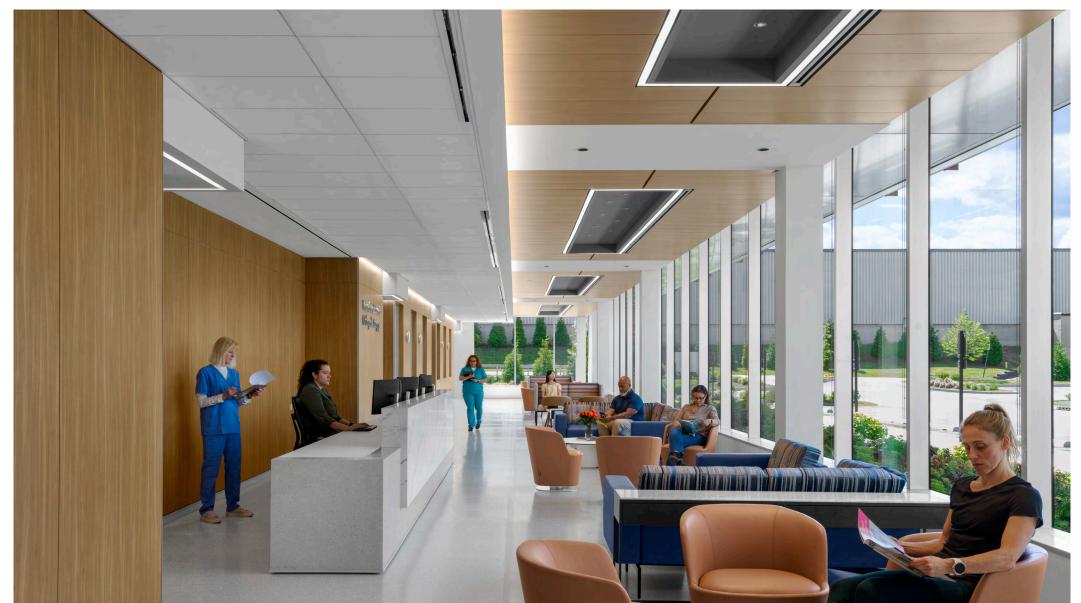

SAS worked closely with the design team to realize their design intent, coordinating and supplying two acoustic metal ceiling systems, both finished to a wood effect utilizing our dye sublimation finishing technology, to the entrance lobby and patient waiting areas.

In the patient waiting areas the hook on SAS205 system was installed, concealing the suspension grid, providing full access and coordinating neatly with the gypsum pop-up, flow bar and rectangular LED light feature.

Natural daylight floods the space, complimenting the organic feel of the ceiling providing a bright, welcoming and acoustically sensitive waiting area for patients.

SAS International is a leading British manufacturer of quality metal ceilings and custom architectural metal work for over 50 years.