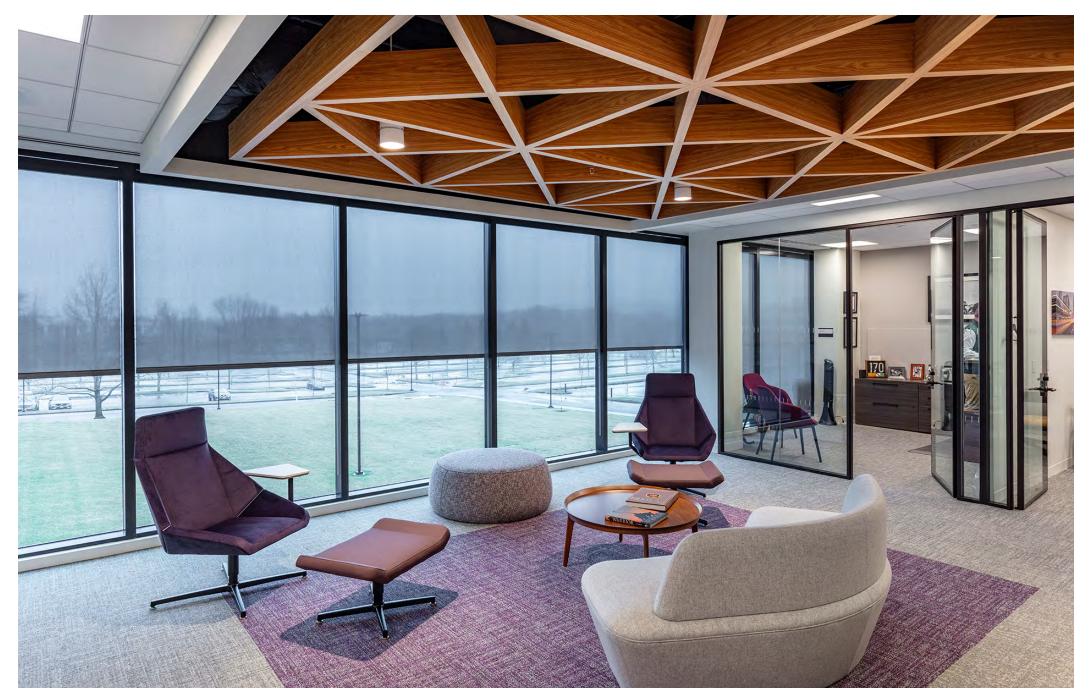

Working closely with project architects, HSB, the SAS ceiling helped to identify break-out and lounge spaces along a major circulation path while breaking up the vast field of typical acoustical tiles throughout the open office plan.

Wood finishes were leveraged throughout the space to pay homage to the wooded suburban environment of the surrounding area.

The SAS740 extruded aluminum baffle system sublimated with a rich wood finish, provided the geometrical design as specified by HSB. Above shows the design rendering (left) and the finished product (right).

A key benefit of the SAS design was the ability to use mitered ends to efficiently produce the three different geometrical shapes which were specified throughout the project area.

"These biophilic details helped soften the office environment and welcome people back into the workplace after several years of hybrid workplacing." - Max Wagner, Associate Principal - HSB