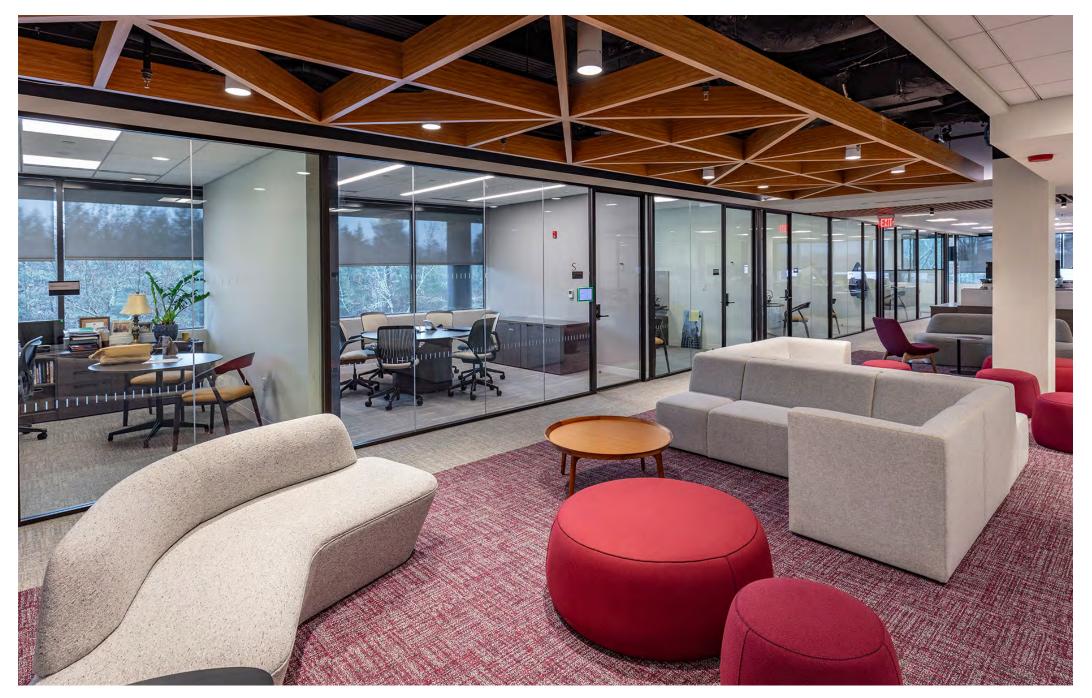

Working closely with project architects, HSB, the SAS ceiling helped to identify break-out and lounge spaces along a major circulation path while breaking up the vast field of typical acoustical tiles throughout the open office plan.

Wood finishes were leveraged throughout the space to pay homage to the wooded suburban environment of the surrounding area.

The SAS740 extruded aluminum baffle system sublimated with a rich wood finish, provided the geometrical design as specified by HSB. Above shows the design rendering (left) and the finished product (right).

A key benefit of the SAS design was the ability to use mitered ends to efficiently produce the three different geometrical shapes which were specified throughout the project area.

"These biophilic details helped soften the office environment and welcome people back into the workplace after several years of hybrid workplacing." - Max Wagner, Associate Principal - HSB