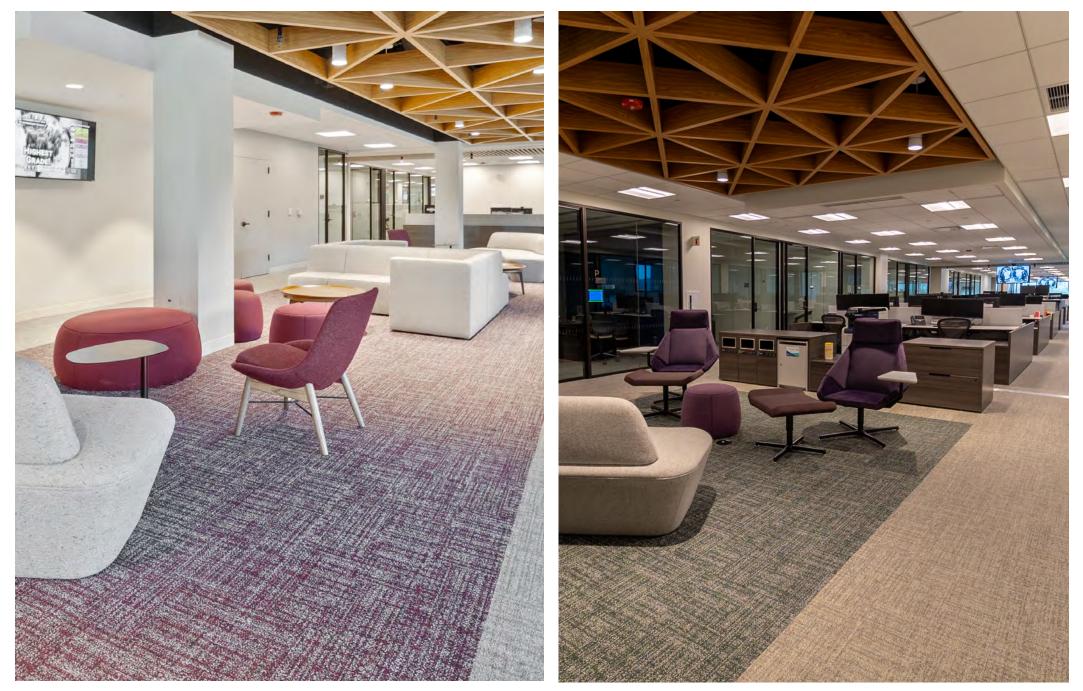

Working closely with project architects, HSB, the SAS ceiling helped to identify break-out and lounge spaces along a major circulation path while breaking up the vast field of typical acoustical tiles throughout the open office plan.

Wood finishes were leveraged throughout the space to pay homage to the wooded suburban environment of the surrounding area.

The SAS740 extruded aluminum baffle system sublimated with a rich wood finish, provided the geometrical design as specified by HSB. Above shows the design rendering (left) and the finished product (right).

A key benefit of the SAS design was the ability to use mitered ends to efficiently produce the three different geometrical shapes which were specified throughout the project area.

"These biophilic details helped soften the office environment and welcome people back into the workplace after several years of hybrid workplacing." - Max Wagner, Associate Principal - HSB