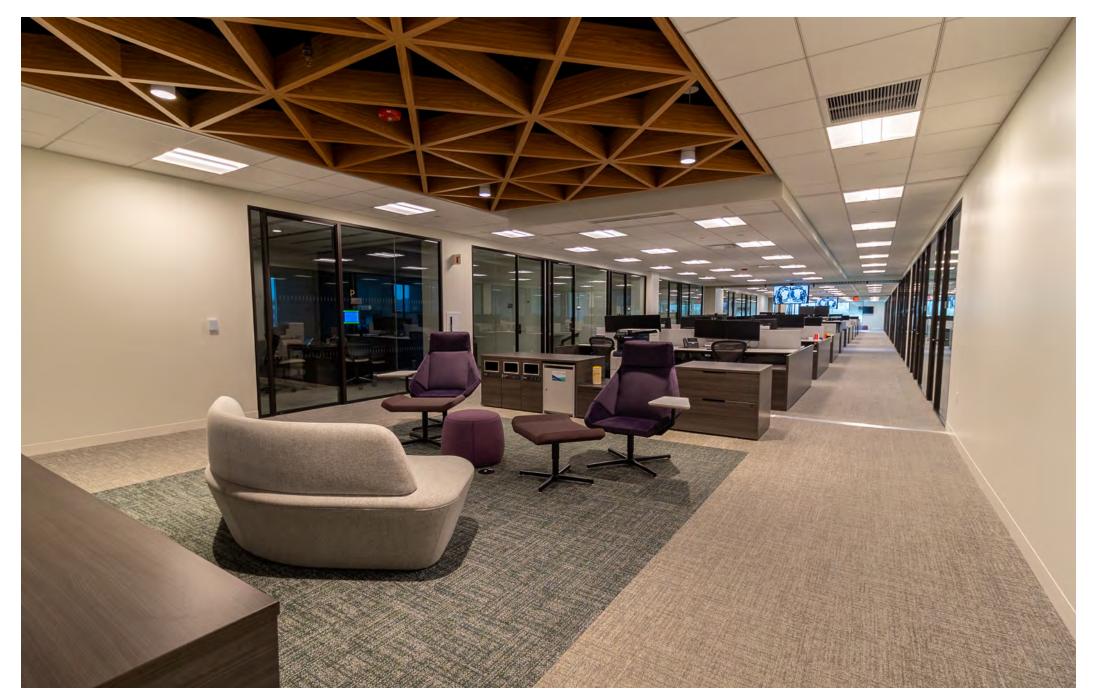

Working closely with project architects, HSB, the SAS ceiling helped to identify break-out and lounge spaces along a major circulation path while breaking up the vast field of typical acoustical tiles throughout the open office plan.

Wood finishes were leveraged throughout the space to pay homage to the wooded suburban environment of the surrounding area.

The SAS740 extruded aluminum baffle system sublimated with a rich wood finish, provided the geometrical design as specified by HSB. Above shows the design rendering (left) and the finished product (right).

A key benefit of the SAS design was the ability to use mitered ends to efficiently produce the three different geometrical shapes which were specified throughout the project area.

"These biophilic details helped soften the office environment and welcome people back into the workplace after several years of hybrid workplacing." - Max Wagner, Associate Principal - HSB