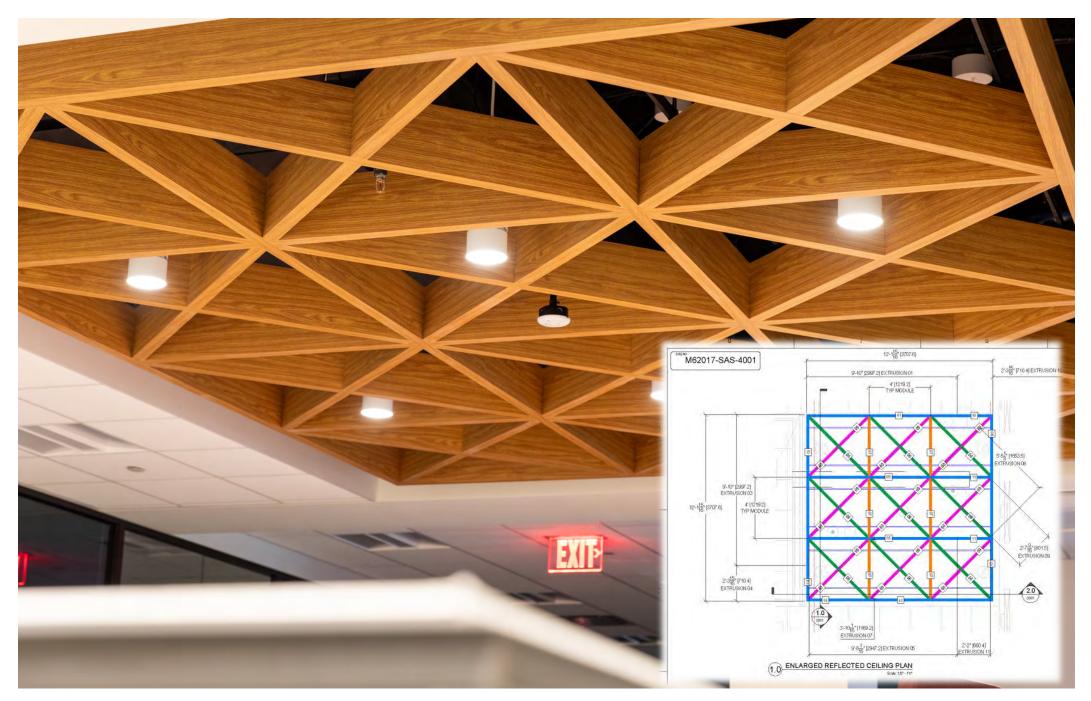

Wood finishes were leveraged throughout the space to pay homage to the wooded suburban environment of the surrounding area.

The SAS740 extruded aluminum baffle system sublimated with a rich wood finish, provided the geometrical design as specified by HSB. Above shows the design rendering (left) and the finished product (right).

A key benefit of the SAS design was the ability to use mitered ends to efficiently produce the three different geometrical shapes which were specified throughout the project area.

"These biophilic details helped soften the office environment and welcome people back into the workplace after several years of hybrid workplacing." - Max Wagner, Associate Principal - HSB