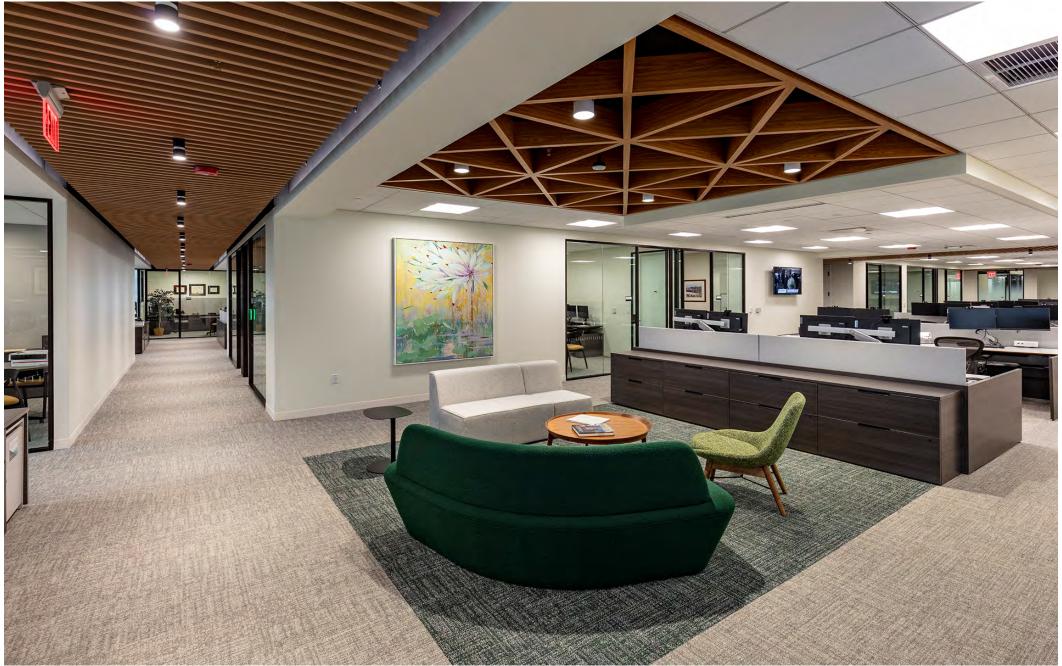

Working closely with project architects, HSB, the SAS ceiling helped to identify break-out and lounge spaces along a major circulation path while breaking up the vast field of typical acoustical tiles throughout the open office plan.

Wood finishes were leveraged throughout the space to pay homage to the wooded suburban environment of the surrounding area.

The SAS740 extruded aluminum baffle system sublimated with a rich wood finish, provided the geometrical design as specified by HSB. Above shows the design rendering (left) and the finished product (right).

A key benefit of the SAS design was the ability to use mitered ends to efficiently produce the three different geometrical shapes which were specified throughout the project area.

"These biophilic details helped soften the office environment and welcome people back into the workplace after several years of hybrid workplacing." - Max Wagner, Associate Principal - HSB