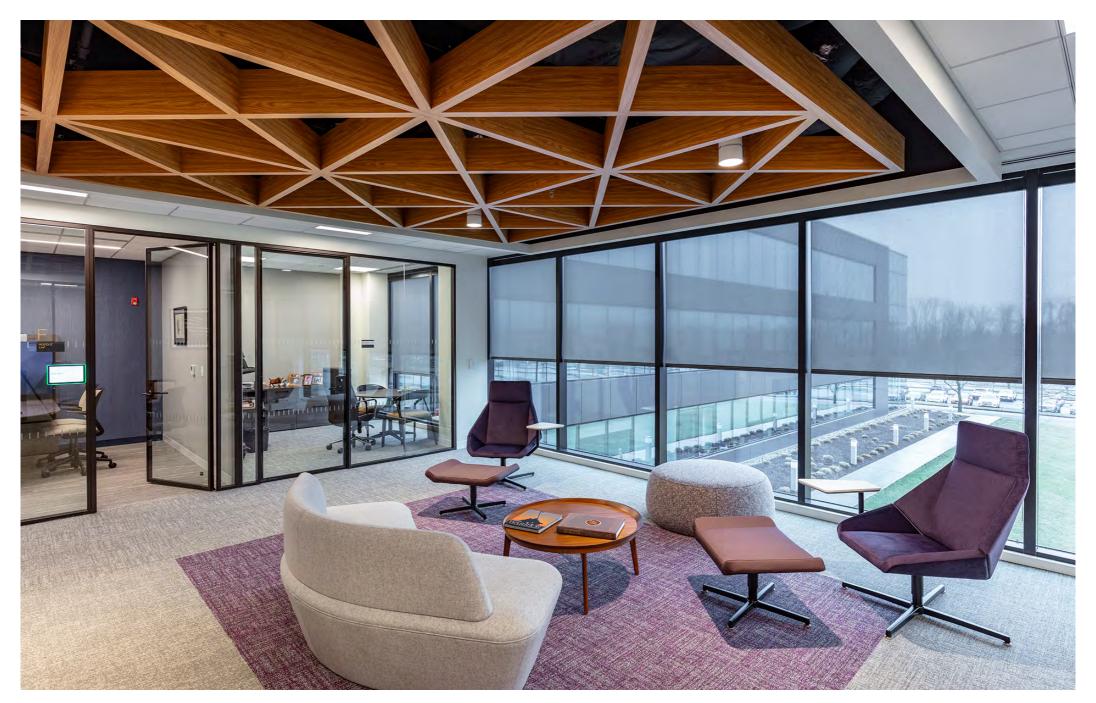

Working closely with project architects, HSB, the SAS ceiling helped to identify break-out and lounge spaces along a major circulation path while breaking up the vast field of typical acoustical tiles throughout the open office plan.

Wood finishes were leveraged throughout the space to pay homage to the wooded suburban environment of the surrounding area.

The SAS740 extruded aluminum baffle system sublimated with a rich wood finish, provided the geometrical design as specified by HSB. Above shows the design rendering (left) and the finished product (right).

A key benefit of the SAS design was the ability to use mitered ends to efficiently produce the three different geometrical shapes which were specified throughout the project area.

"These biophilic details helped soften the office environment and welcome people back into the workplace after several years of hybrid workplacing." - Max Wagner, Associate Principal - HSB