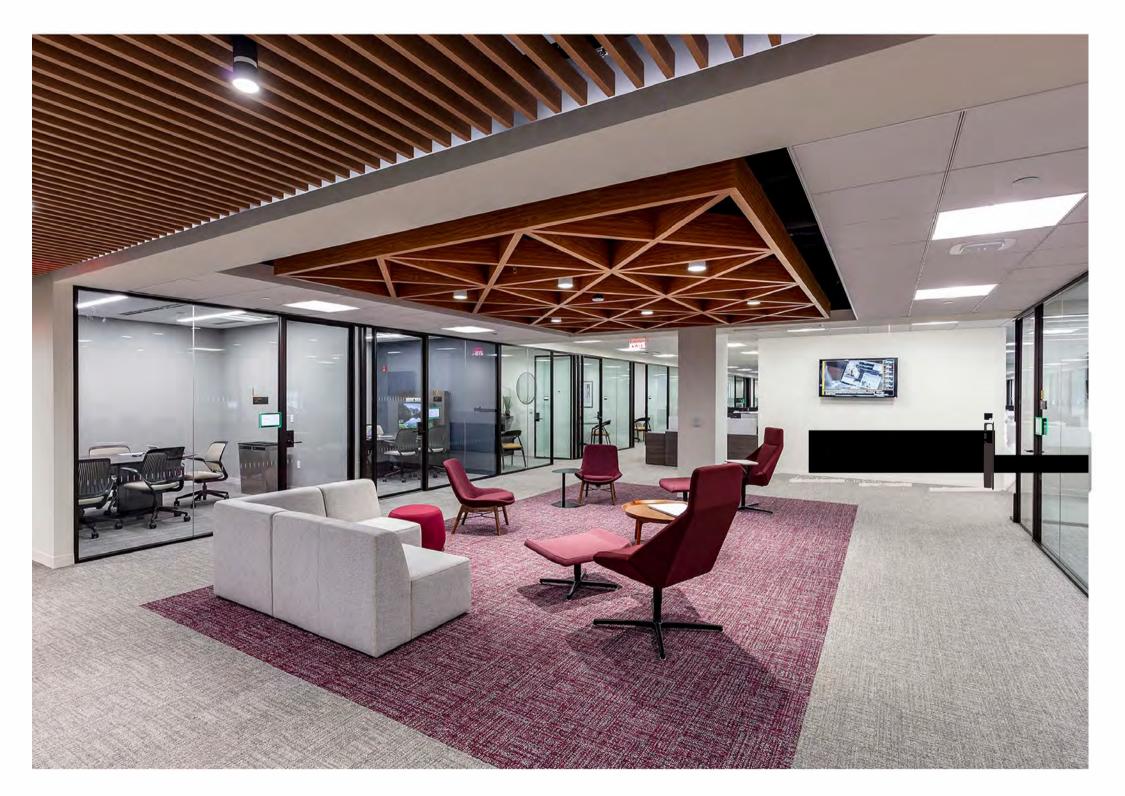

Working closely with project architects, HSB, the SAS ceiling helped to identify break-out and lounge spaces along a major circulation path while breaking up the vast field of typical acoustical tiles throughout the open office plan.

Wood finishes were leveraged throughout the space to pay homage to the wooded suburban environment of the surrounding area.

The SAS740 extruded aluminum baffle system sublimated with a rich wood finish, provided the geometrical design as specified by HSB. Above shows the design rendering (left) and the finished product (right).

A key benefit of the SAS design was the ability to use mitered ends to efficiently produce the three different geometrical shapes which were specified throughout the project area.

"These biophilic details helped soften the office environment and welcome people back into the workplace after several years of hybrid workplacing." - Max Wagner, Associate Principal - HSB