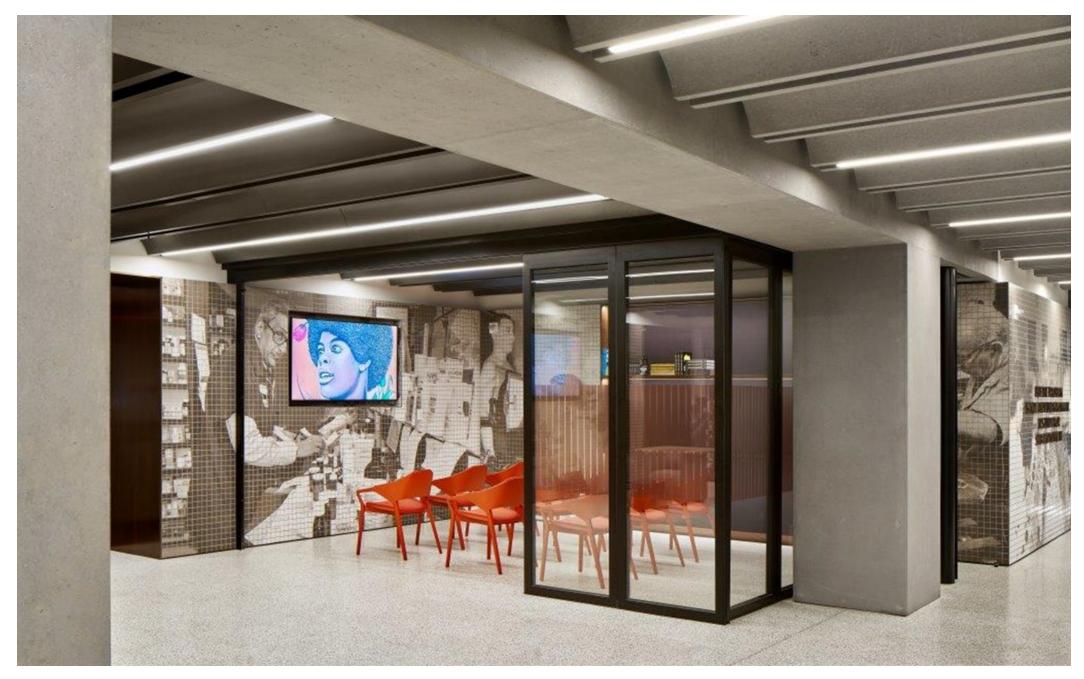

## 1199 SEIU - CASESTUDY

Located in the heart of East Manhattan, the new headquarters of the 1199SEIU building recently completed an exciting renovation. SAS was honored to provide custom ceiling elements for the meeting rooms of the main building and the circulation spaces to help both the architect and contractor realize their vision for the project.

The overall aim of the project was to make it feel more like a museum than an office building – a space that celebrates the history and tenants of the 1199SEIU building.

The custom, curved barrel vault ceilings were designed to resonate with the overall feel of the building to symbolize the resilience of the union. Each barrel vault features an ultra-discreet perforation to encourage better acoustic performance.