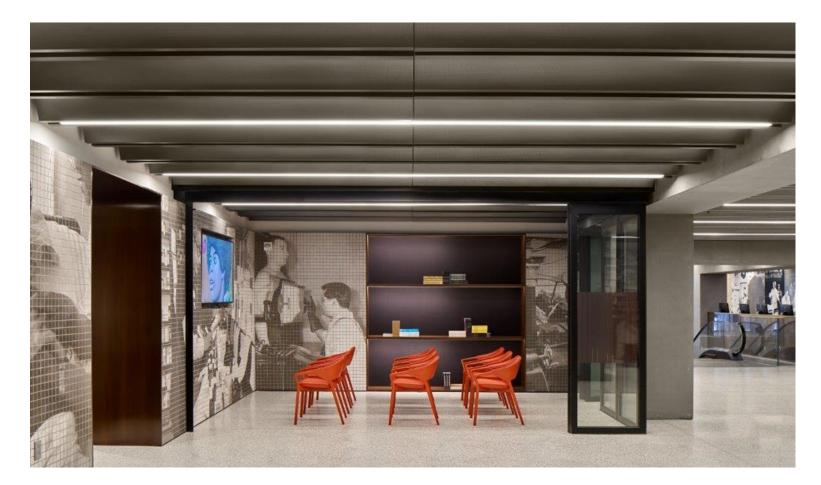

## 1199 SEIU - CASESTUDY

Located in the heart of East Manhattan, the new headquarters of the 1199SEIU building recently completed an exciting renovation. SAS was honored to provide custom ceiling elements for the meeting rooms of the main building and the circulation spaces to help both the architect and contractor realize their vision for the project.

The overall aim of the project was to make it feel more like a museum than an office building – a space that celebrates the history and tenants of the 1199SEIU building.

The custom, curved barrel vault ceilings were designed to resonate with the overall feel of the building to symbolize the resilience of the union. Each barrel vault features an ultra-discreet perforation to encourage better acoustic performance.