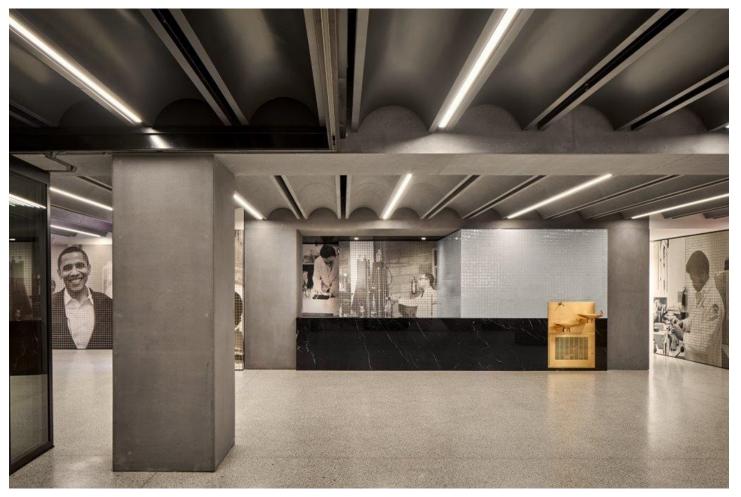

## 1199 SEIU - CASESTUDY

Located in the heart of East Manhattan, the new headquarters of the 1199SEIU building recently completed an exciting renovation. SAS was honored to provide custom ceiling elements for the meeting rooms of the main building and the circulation spaces to help both the architect and contractor realize their vision for the project.

The overall aim of the project was to make it feel more like a museum than an office building – a space that celebrates the history and tenants of the 1199SEIU building.

The custom, curved barrel vault ceilings were designed to resonate with the overall feel of the building to symbolize the resilience of the union. Each barrel vault features an ultra-discreet perforation to encourage better acoustic performance.