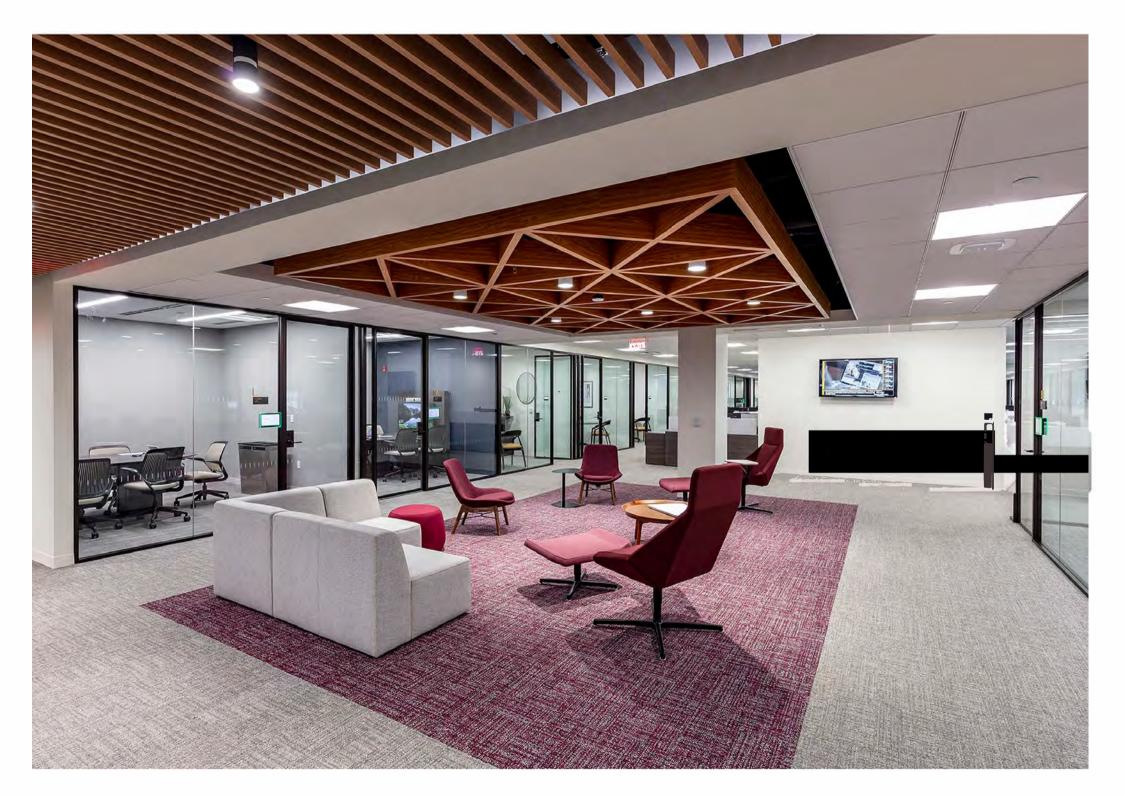

Working closely with project architects, HSB, the SAS ceiling helped to identify break-out and lounge spaces along a major circulation path while breaking up the vast field of typical acoustical tiles throughout the open office plan.

Wood finishes were leveraged throughout the space to pay homage to the wooded suburban environment of the surrounding area.

The SAS740 extruded aluminum baffle system sublimated with a rich wood finish, provided the geometrical design as specified by HSB. Above shows the design rendering (left) and the finished product (right).