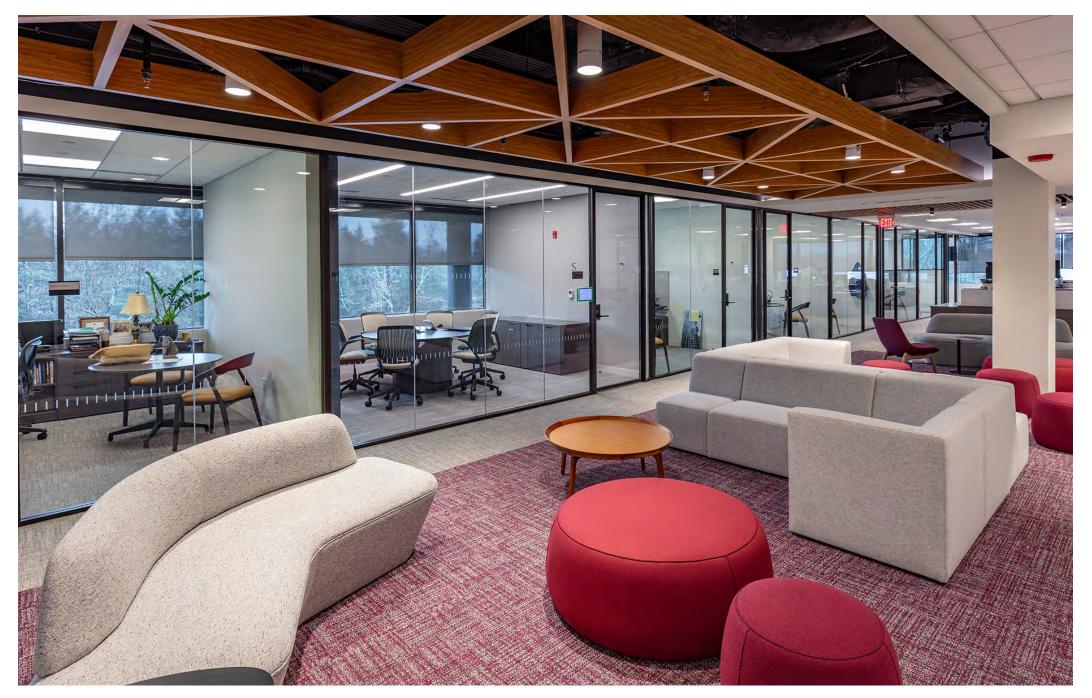

Working closely with project architects, HSB, the SAS ceiling helped to identify break-out and lounge spaces along a major circulation path while breaking up the vast field of typical acoustical tiles throughout the open office plan.

Wood finishes were leveraged throughout the space to pay homage to the wooded suburban environment of the surrounding area.

The SAS740 extruded aluminum baffle system sublimated with a rich wood finish, provided the geometrical design as specified by HSB. Above shows the design rendering (left) and the finished product (right).