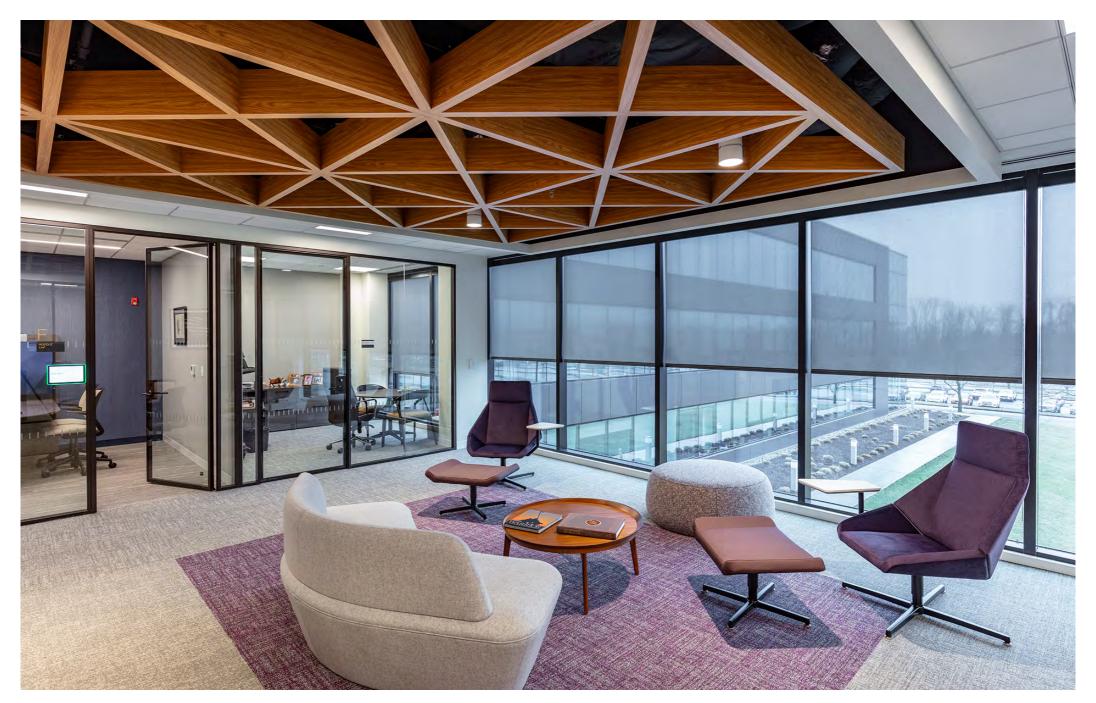

Wood finishes were leveraged throughout the space to pay homage to the wooded suburban environment of the surrounding area.

The SAS740 extruded aluminum baffle system sublimated with a rich wood finish, provided the geometrical design as specified by HSB. Above shows the design rendering (left) and the finished product (right).

A key benefit of the SAS design was the ability to use mitered ends to efficiently produce the three different geometrical shapes which were specified throughout the project area.

"These biophilic details helped soften the office environment and welcome people back into the workplace after several years of hybrid workplacing." - Max Wagner, Associate Principal - HSB