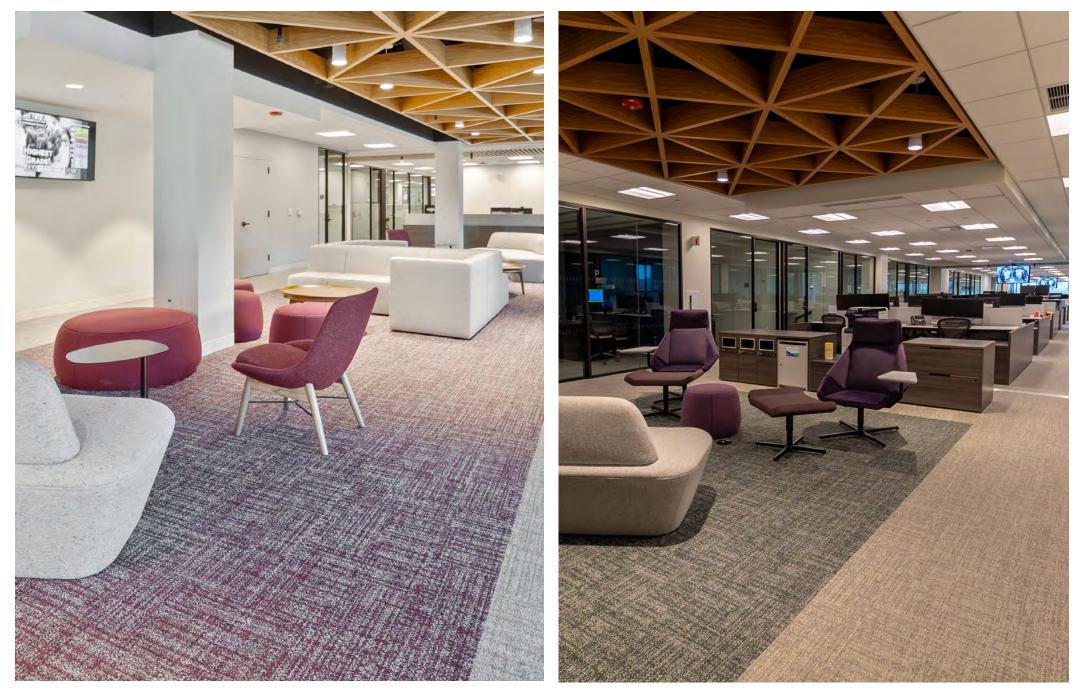

Working closely with project architects, HSB, the SAS ceiling helped to identify break-out and lounge spaces along a major circulation path while breaking up the vast field of typical acoustical tiles throughout the open office plan.

Wood finishes were leveraged throughout the space to pay homage to the wooded suburban environment of the surrounding area.

The SAS740 extruded aluminum baffle system sublimated with a rich wood finish, provided the geometrical design as specified by HSB. Above shows the design rendering (left) and the finished product (right).