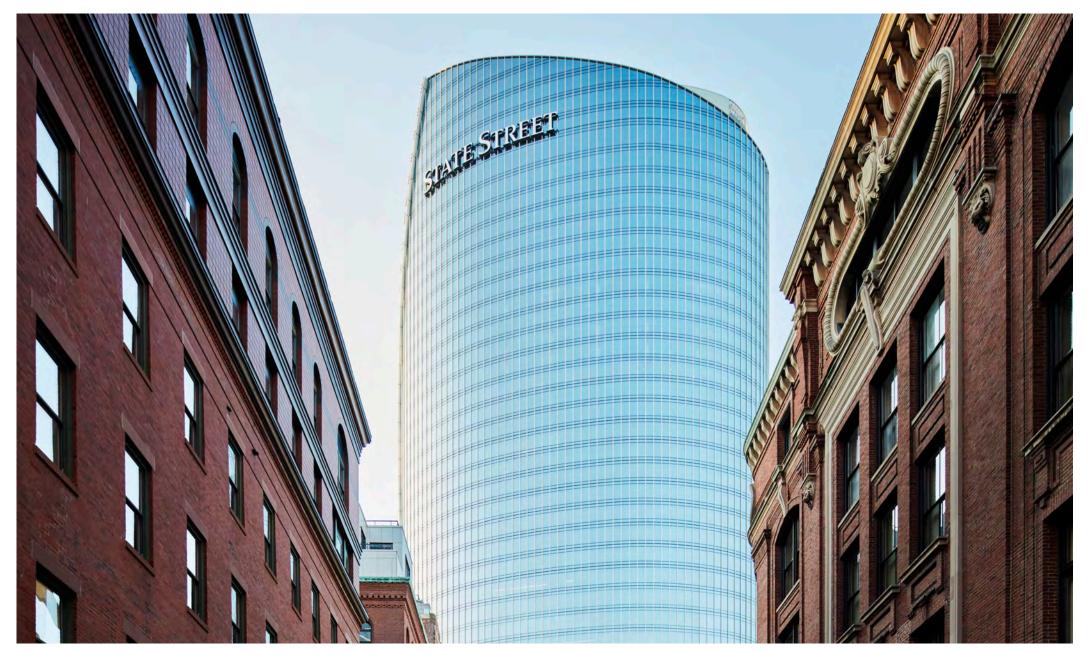

## One Congress Street case study

State Street Corporation were the anchor tenants at the new One Congress Street office tower, taking over 500,000 SF of office space to continue their 230-year history with Boston as their home. Developed by HYM Investment Group, with partners Carr Properties and National Real Estate Advisors, the building provides just under 980,000 SF of office space in the heart of downtown Boston.