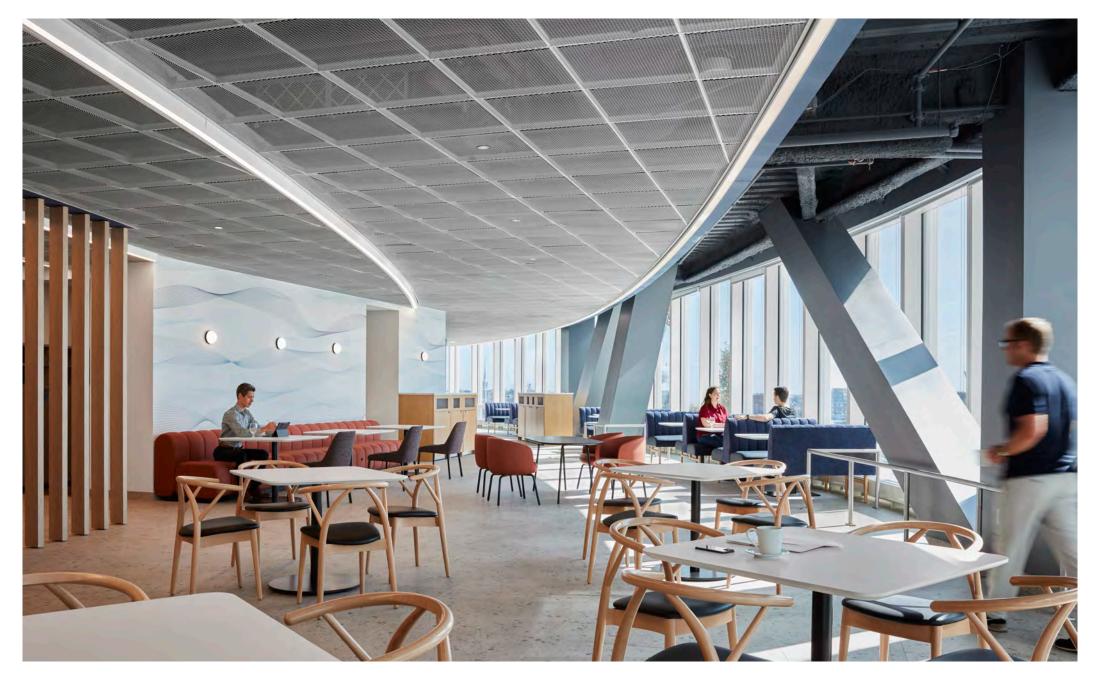

SAS320 concealed grid panels in matching colors were also specified to the 'Lounge' facilities within the project. The expanded metal mesh provides an open area of 72%, giving a subtle screening effect, whilst still allowing a filtered view of the services and structural soffit behind.

The geometry of the architect's design called for a number of elliptical perimeter conditions making use of SAS's extruded aluminum perimeter trims, pre-rolled to the required site radius and easily cut and spliced on site, thereby providing a seamless and color matched transition to adjoining finishes.