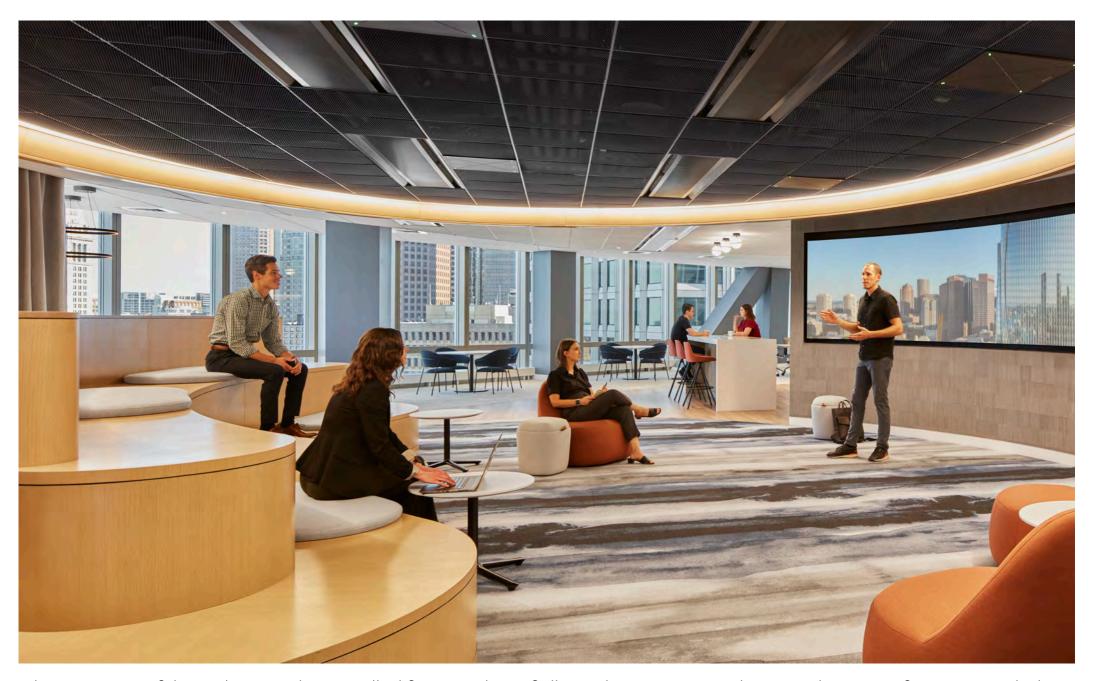

SAS International worked closely with State Street Corporation's fit out architect, Corgan, to specify the SAS130 expanded metal mesh ceiling system in both a white and violet blue color, installed on a fully finished, color matched 9/16" tee grid.

SAS320 concealed grid panels in matching colors were also specified to the 'Lounge' facilities within the project. The expanded metal mesh provides an open area of 72%, giving a subtle screening effect, whilst still allowing a filtered view of the services and structural soffit behind.

The geometry of the architect's design called for a number of elliptical perimeter conditions making use of SAS's extruded aluminum perimeter trims, pre-rolled to the required site radius and easily cut and spliced on site, thereby providing a seamless and color matched transition to adjoining finishes.