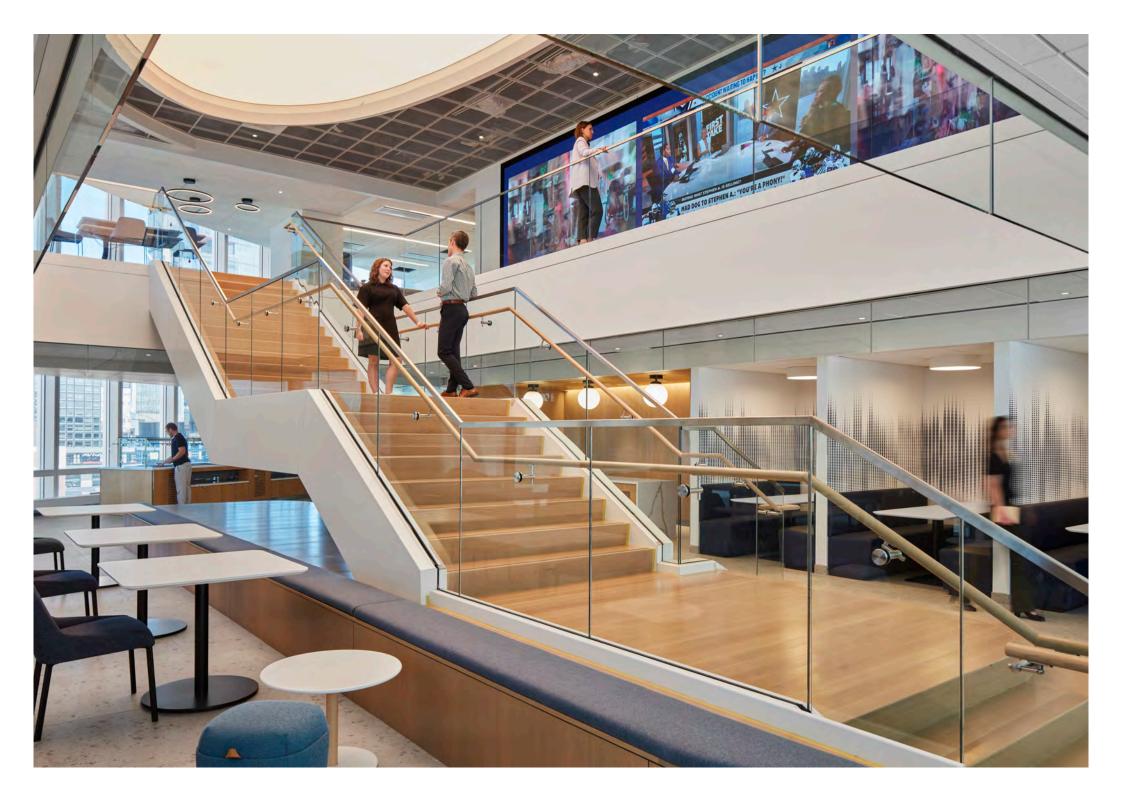

SAS International worked closely with State Street Corporation's fit out architect, Corgan, to specify the SAS130 expanded metal mesh ceiling system in both a white and violet blue color, installed on a fully finished, color matched 9/16" tee grid.

SAS320 concealed grid panels in matching colors were also specified to the 'Lounge' facilities within the project. The expanded metal mesh provides an open area of 72%, giving a subtle screening effect, whilst still allowing a filtered view of the services and structural soffit behind.

The geometry of the architect's design called for a number of elliptical perimeter conditions making use of SAS's extruded aluminum perimeter trims, pre-rolled to the required site radius and easily cut and spliced on site, thereby providing a seamless and color matched transition to adjoining finishes.