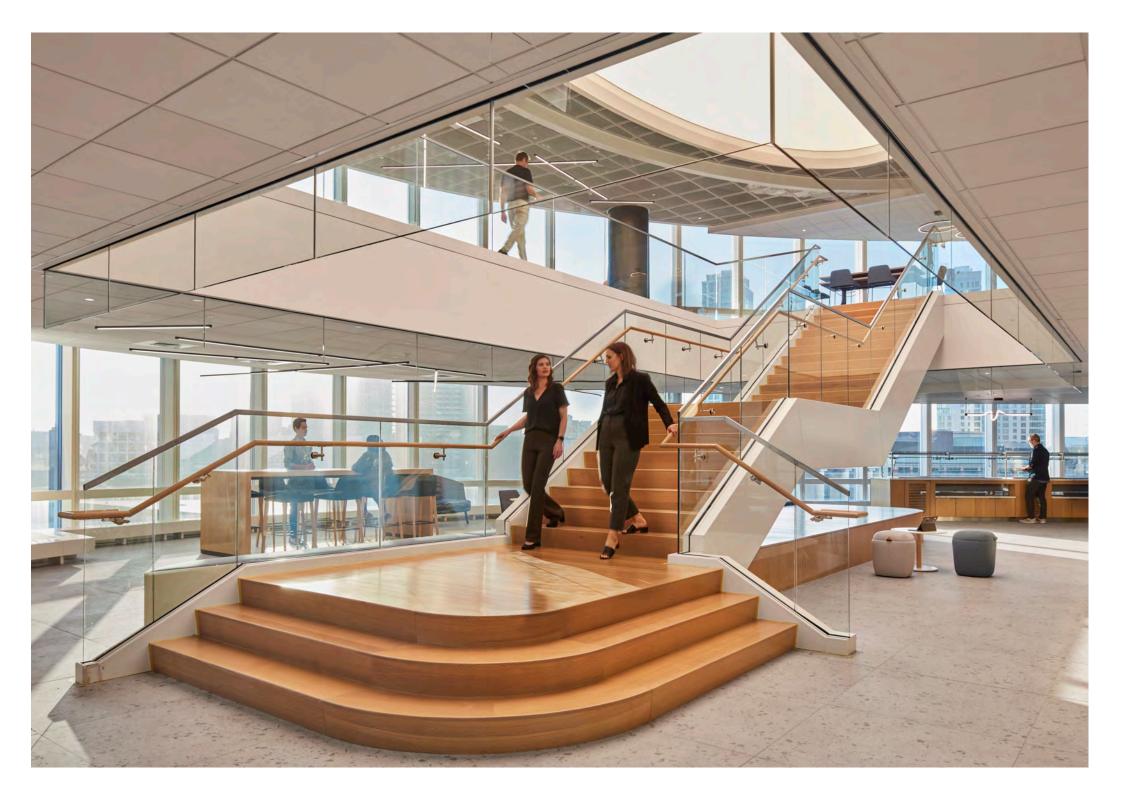

The geometry of the architect's design called for a number of elliptical perimeter conditions making use of SAS's extruded aluminum perimeter trims, pre-rolled to the required site radius and easily cut and spliced on site, thereby providing a seamless and color matched transition to adjoining finishes.