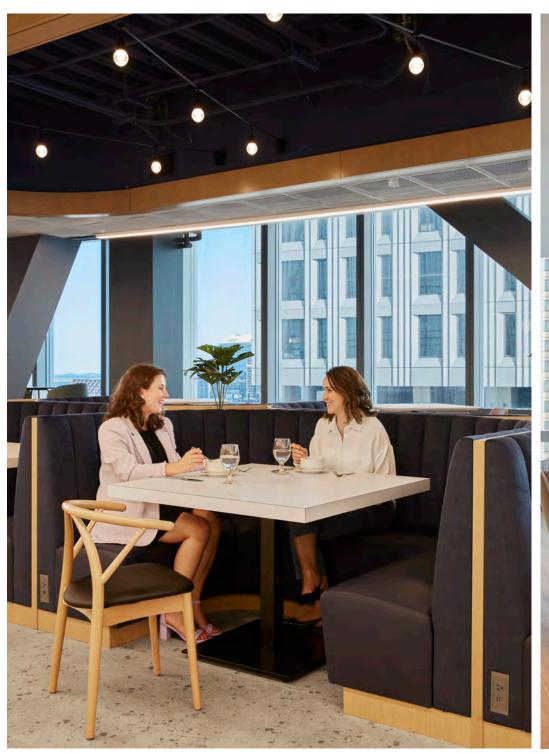

SAS320 concealed grid panels in matching colors were also specified to the 'Lounge' facilities within the project. The expanded metal mesh provides an open area of 72%, giving a subtle screening effect, whilst still allowing a filtered view of the services and structural soffit behind.