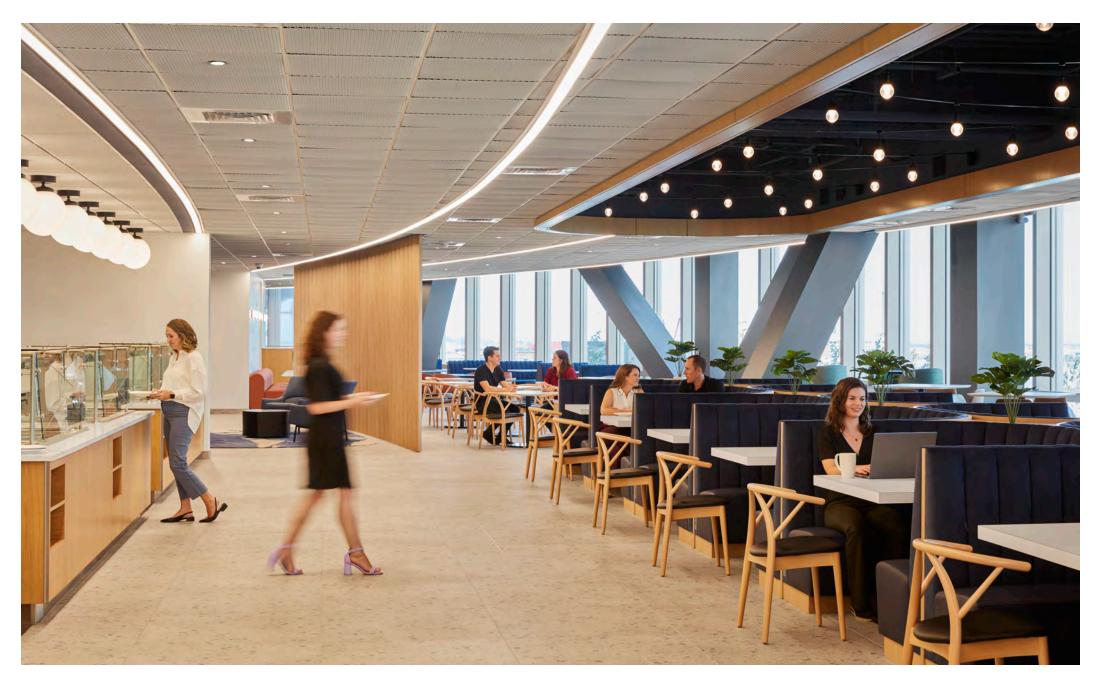

SAS320 concealed grid panels in matching colors were also specified to the 'Lounge' facilities within the project. The expanded metal mesh provides an open area of 72%, giving a subtle screening effect, whilst still allowing a filtered view of the services and structural soffit behind.