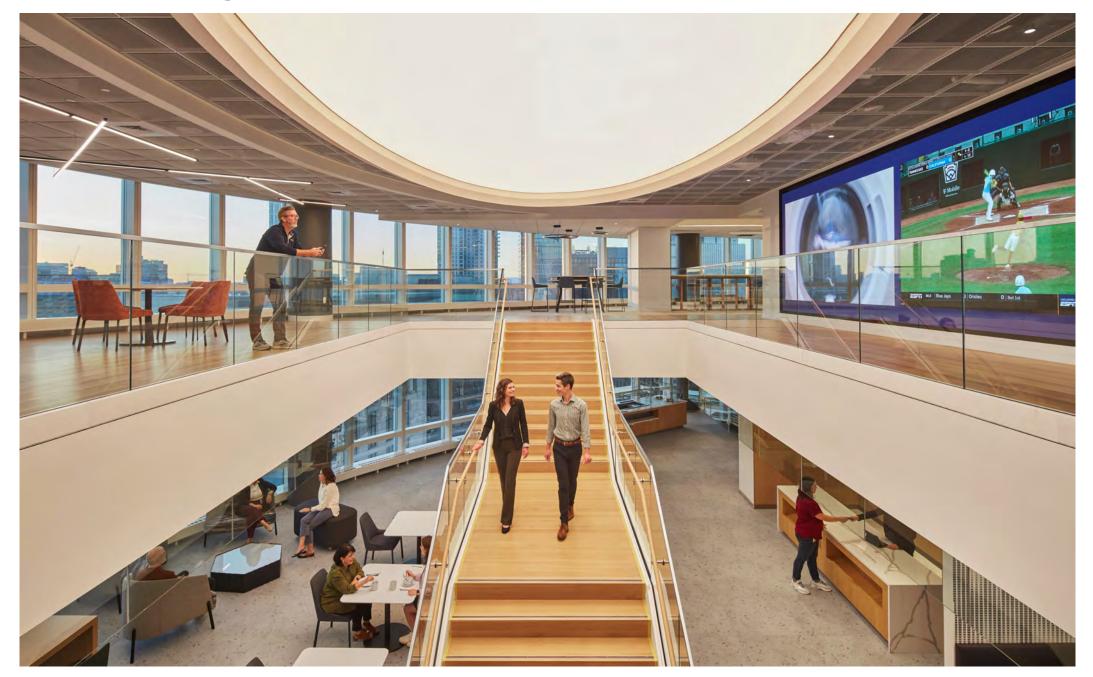

SAS International worked closely with State Street Corporation's fit out architect, Corgan, to specify the SAS130 expanded metal mesh ceiling system in both a white and violet blue color, installed on a fully finished, color matched 9/16" tee grid.

SAS320 concealed grid panels in matching colors were also specified to the 'Lounge' facilities within the project. The expanded metal mesh provides an open area of 72%, giving a subtle screening effect, whilst still allowing a filtered view of the services and structural soffit behind.

The geometry of the architect's design called for a number of elliptical perimeter conditions making use of SAS's extruded aluminum perimeter trims, pre-rolled to the required site radius and easily cut and spliced on site, thereby providing a seamless and color matched transition to adjoining finishes.