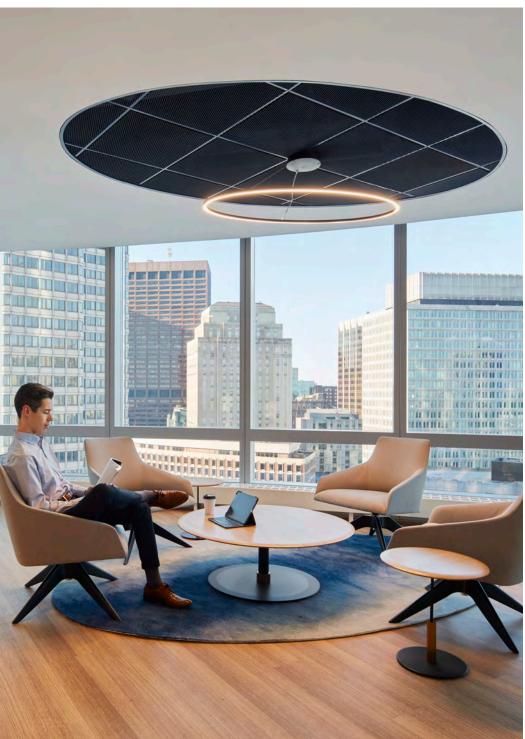

SAS320 concealed grid panels in matching colors were also specified to the 'Lounge' facilities within the project. The expanded metal mesh provides an open area of 72%, giving a subtle screening effect, whilst still allowing a filtered view of the services and structural soffit behind.