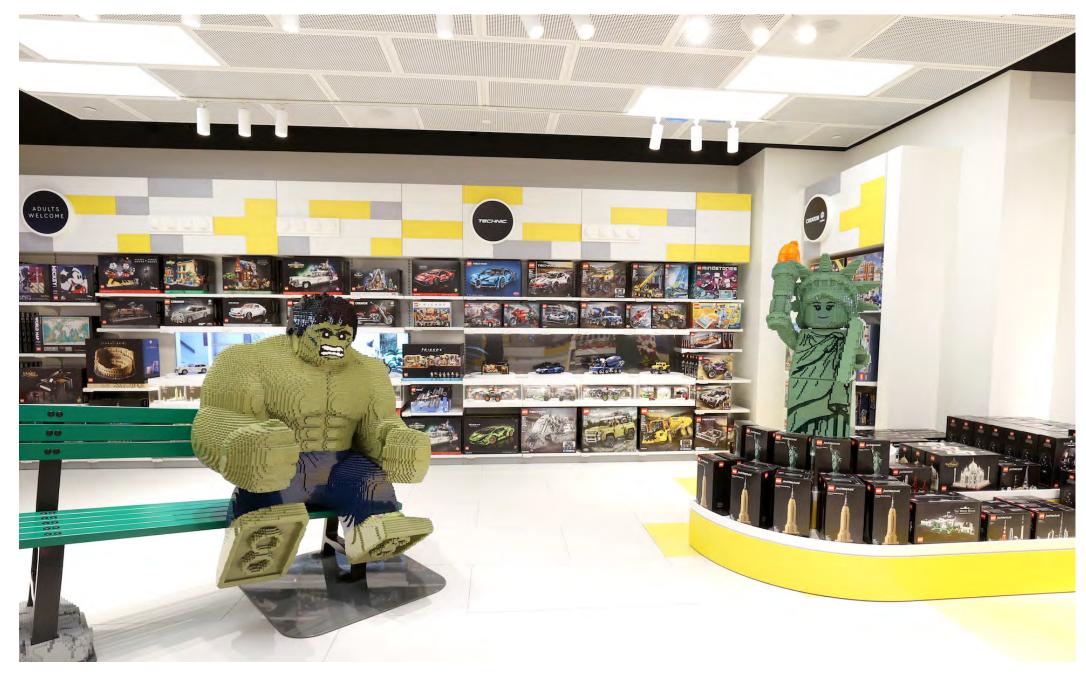

## Lego-Rockefeller Flagship Store case study

Opened in 2021, this new LEGO® Flagship store within New York City's iconic Rockefeller Center was designed to create an immersive world of LEGO bricks by blending unique digital and physical experiences. Spread over 7,175sq. ft, the two-story store is the first to feature an innovative new retail format, elements of which will be introduced to more than 100 stores worldwide in the coming year.

I truly look forward to working with the SAS team again on future projects!"

- Caleb Wiley, Project Manager Shawmut Design and Construction

Drawing upon a 'Brick' theme, SAS130 ceiling panels were perforated with the large format, square pitch S1030 pattern and configured in a 'Running Bond' brick configuration, giving the impression of large LEGO® bricks within the ceiling. Close attention was paid to the integration of mechanical and electrical services to ensure a seamless installation process.