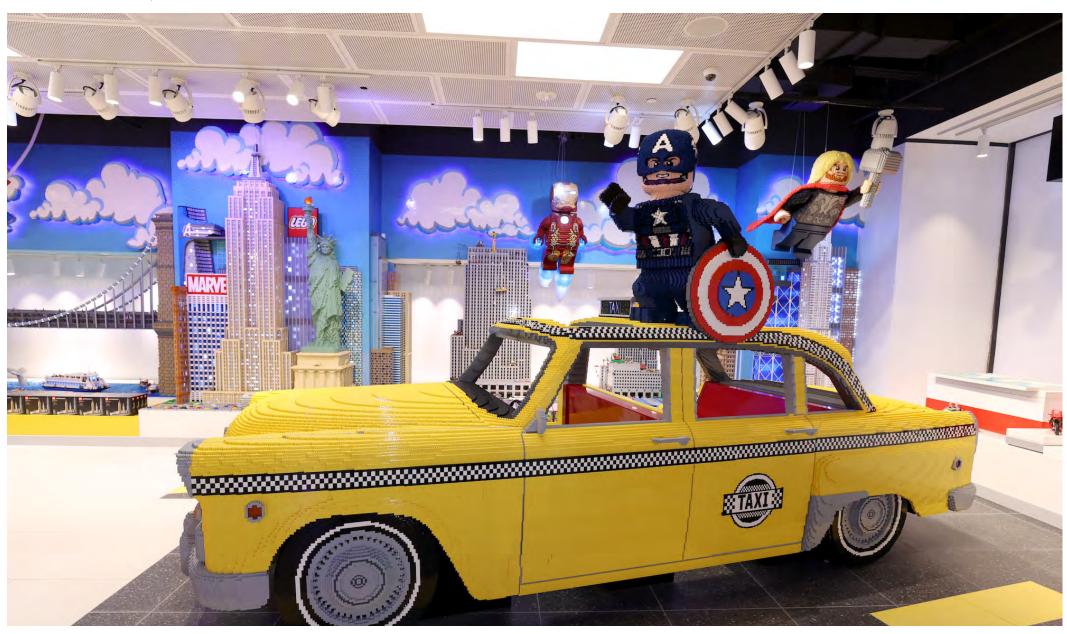

## Lego-Rockefeller Flagship Store case study

Opened in 2021, this new LEGO® Flagship store within New York City's iconic Rockefeller Center was designed to create an immersive world of LEGO bricks by blending unique digital and physical experiences. Spread over 7,175sq. ft, the two-story store is the first to feature an innovative new retail format, elements of which will be introduced to more than 100 stores worldwide in the coming year.

I truly look forward to working with the SAS team again on future projects!"

- Caleb Wiley, Project Manager Shawmut Design and Construction

Drawing upon a 'Brick' theme, SAS130 ceiling panels were perforated with the large format, square pitch S1030 pattern and configured in a 'Running Bond' brick configuration, giving the impression of large LEGO® bricks within the ceiling. Close attention was paid to the integration of mechanical and electrical services to ensure a seamless installation process.