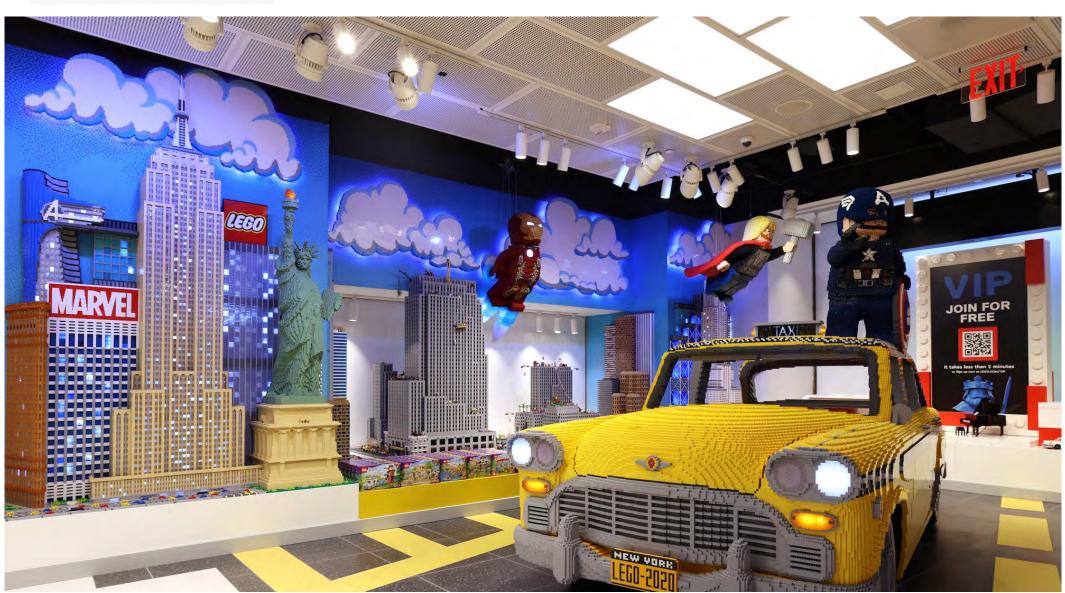

## Lego-Rockefeller Flagship Store case study

Opened in 2021, this new LEGO® Flagship store within New York City's iconic Rockefeller Center was designed to create an immersive world of LEGO bricks by blending unique digital and physical experiences. Spread over 7,175sq. ft, the two-story store is the first to feature an innovative new retail format, elements of which will be introduced to more than 100 stores worldwide in the coming year.

I truly look forward to working with the SAS team again on future projects!"

- Caleb Wiley, Project Manager Shawmut Design and Construction

Drawing upon a 'Brick' theme, SAS130 ceiling panels were perforated with the large format, square pitch S1030 pattern and configured in a 'Running Bond' brick configuration, giving the impression of large LEGO® bricks within the ceiling. Close attention was paid to the integration of mechanical and electrical services to ensure a seamless installation process.